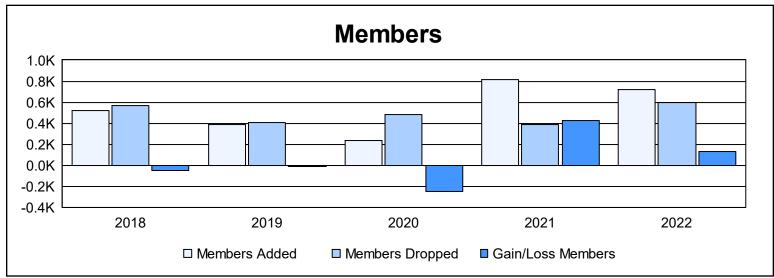

| Year      | New<br>Clubs | Dropped<br>Clubs | Gain/<br>Loss<br>Clubs | New<br>Members | Charter<br>Members | Reinstate<br>Members | Transfer<br>Members | Total<br>Member<br>Added | Total<br>Members<br>Dropped | Gain/<br>Loss<br>Members |
|-----------|--------------|------------------|------------------------|----------------|--------------------|----------------------|---------------------|--------------------------|-----------------------------|--------------------------|
| 2017-2018 | 5            | 6                | -1                     | 329            | 119                | 48                   | 24                  | 520                      | 571                         | -51                      |
| 2018-2019 | 4            | 4                | 0                      | 274            | 89                 | 15                   | 13                  | 391                      | 404                         | -13                      |
| 2019-2020 | 2            | 6                | -4                     | 171            | 42                 | 8                    | 14                  | 235                      | 480                         | -245                     |
| 2020-2021 | 7            | 4                | 3                      | 579            | 162                | 56                   | 18                  | 815                      | 386                         | 429                      |
| 2021-2022 | 8            | 4                | 4                      | 477            | 189                | 44                   | 13                  | 723                      | 592                         | 131                      |
| Average   | 5            | 5                | 0                      | 366            | 120                | 34                   | 16                  | 537                      | 487                         | 50                       |