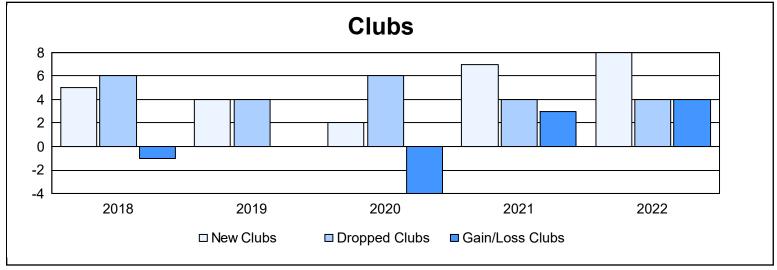

| Year      | New<br>Clubs | Dropped<br>Clubs | Gain/<br>Loss<br>Clubs | New<br>Members | Charter<br>Members | Reinstate<br>Members | Transfer<br>Members | Total<br>Member<br>Added | Total<br>Members<br>Dropped | Gain/<br>Loss<br>Members |
|-----------|--------------|------------------|------------------------|----------------|--------------------|----------------------|---------------------|--------------------------|-----------------------------|--------------------------|
| 2017-2018 | 5            | 6                | -1                     | 329            | 119                | 48                   | 24                  | 520                      | 571                         | -51                      |
| 2018-2019 | 4            | 4                | 0                      | 274            | 89                 | 15                   | 13                  | 391                      | 404                         | -13                      |
| 2019-2020 | 2            | 6                | -4                     | 171            | 42                 | 8                    | 14                  | 235                      | 480                         | -245                     |
| 2020-2021 | 7            | 4                | 3                      | 579            | 162                | 56                   | 18                  | 815                      | 386                         | 429                      |
| 2021-2022 | 8            | 4                | 4                      | 477            | 189                | 44                   | 13                  | 723                      | 592                         | 131                      |
| Average   | 5            | 5                | 0                      | 366            | 120                | 34                   | 16                  | 537                      | 487                         | 50                       |