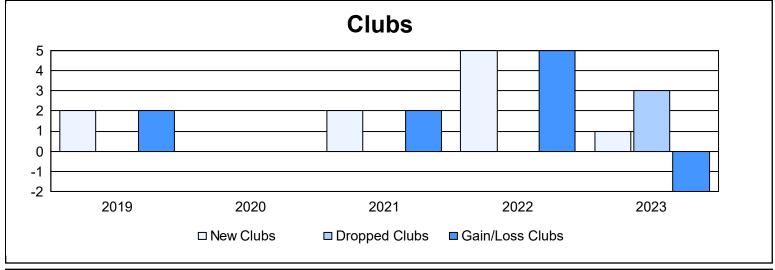

| Year      | New<br>Clubs | Dropped<br>Clubs | Gain/<br>Loss<br>Clubs | New<br>Members | Charter<br>Members | Reinstate<br>Members | Transfer<br>Members | Total<br>Member<br>Added | Total<br>Members<br>Dropped | Gain/<br>Loss<br>Members |
|-----------|--------------|------------------|------------------------|----------------|--------------------|----------------------|---------------------|--------------------------|-----------------------------|--------------------------|
| 2018-2019 | 2            | 0                | 2                      | 415            | 68                 | 7                    | 23                  | 513                      | 453                         | 60                       |
| 2019-2020 | 0            | 0                | 0                      | 364            | 5                  | 16                   | 27                  | 412                      | 346                         | 66                       |
| 2020-2021 | 2            | 0                | 2                      | 325            | 67                 | 10                   | 29                  | 431                      | 709                         | -278                     |
| 2021-2022 | 5            | 0                | 5                      | 432            | 164                | 7                    | 29                  | 632                      | 525                         | 107                      |
| 2022-2023 | 1            | 3                | -2                     | 478            | 34                 | 17                   | 53                  | 582                      | 592                         | -10                      |
| Average   | 2            | 1                | 1                      | 403            | 68                 | 11                   | 32                  | 514                      | 525                         | -11                      |