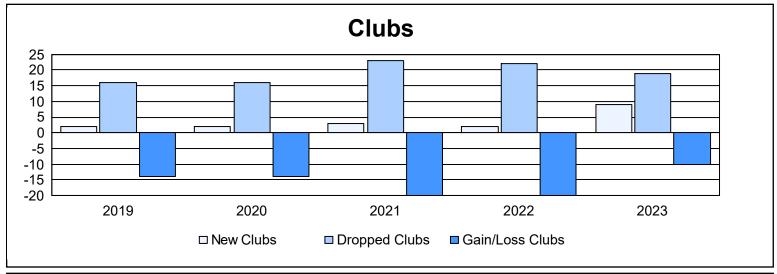

| Year      | New<br>Clubs | Dropped<br>Clubs | Gain/<br>Loss<br>Clubs | New<br>Members | Charter<br>Members | Reinstate<br>Members | Transfer<br>Members | Total<br>Member<br>Added | Total<br>Members<br>Dropped | Gain/<br>Loss<br>Members |
|-----------|--------------|------------------|------------------------|----------------|--------------------|----------------------|---------------------|--------------------------|-----------------------------|--------------------------|
| 2018-2019 | 2            | 16               | -14                    | 934            | 60                 | 32                   | 100                 | 1,126                    | 1,622                       | -496                     |
| 2019-2020 | 2            | 16               | -14                    | 629            | 73                 | 51                   | 112                 | 865                      | 1,456                       | -591                     |
| 2020-2021 | 3            | 23               | -20                    | 538            | 96                 | 31                   | 93                  | 758                      | 1,438                       | -680                     |
| 2021-2022 | 2            | 22               | -20                    | 888            | 75                 | 41                   | 116                 | 1,120                    | 1,469                       | -349                     |
| 2022-2023 | 9            | 19               | -10                    | 881            | 280                | 51                   | 102                 | 1,314                    | 1,448                       | -134                     |
| Average   | 4            | 19               | -16                    | 774            | 117                | 41                   | 105                 | 1,037                    | 1,487                       | -450                     |