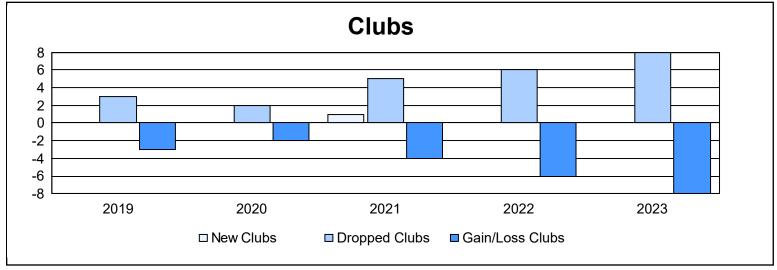

| Year      | New<br>Clubs | Dropped<br>Clubs | Gain/<br>Loss<br>Clubs | New<br>Members | Charter<br>Members | Reinstate<br>Members | Transfer<br>Members | Total<br>Member<br>Added | Total<br>Members<br>Dropped | Gain/<br>Loss<br>Members |
|-----------|--------------|------------------|------------------------|----------------|--------------------|----------------------|---------------------|--------------------------|-----------------------------|--------------------------|
| 2018-2019 | 0            | 3                | -3                     | 358            | 4                  | 5                    | 21                  | 388                      | 563                         | -175                     |
| 2019-2020 | 0            | 2                | -2                     | 301            | 1                  | 1                    | 24                  | 327                      | 474                         | -147                     |
| 2020-2021 | 1            | 5                | -4                     | 141            | 24                 | 3                    | 12                  | 180                      | 517                         | -337                     |
| 2021-2022 | 0            | 6                | -6                     | 337            | 6                  | 4                    | 43                  | 390                      | 551                         | -161                     |
| 2022-2023 | 0            | 8                | -8                     | 362            | 0                  | 9                    | 15                  | 386                      | 468                         | -82                      |
| Average   | 0            | 5                | -5                     | 300            | 7                  | 4                    | 23                  | 334                      | 515                         | -180                     |