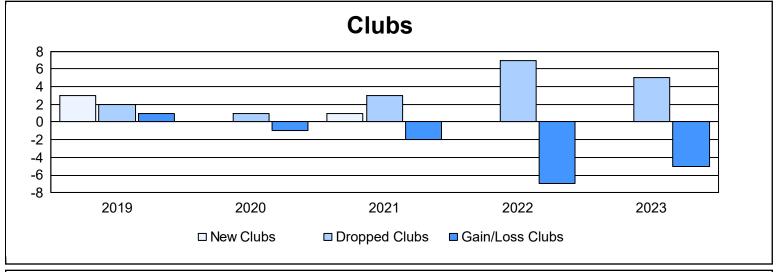

| Year      | New<br>Clubs | Dropped<br>Clubs | Gain/<br>Loss<br>Clubs | New<br>Members | Charter<br>Members | Reinstate<br>Members | Transfer<br>Members | Total<br>Member<br>Added | Total<br>Members<br>Dropped | Gain/<br>Loss<br>Members |
|-----------|--------------|------------------|------------------------|----------------|--------------------|----------------------|---------------------|--------------------------|-----------------------------|--------------------------|
| 2018-2019 | 3            | 2                | 1                      | 449            | 83                 | 20                   | 46                  | 598                      | 561                         | 37                       |
| 2019-2020 | 0            | 1                | -1                     | 319            | 8                  | 14                   | 53                  | 394                      | 563                         | -169                     |
| 2020-2021 | 1            | 3                | -2                     | 177            | 38                 | 86                   | 29                  | 330                      | 504                         | -174                     |
| 2021-2022 | 0            | 7                | -7                     | 296            | 19                 | 7                    | 42                  | 364                      | 489                         | -125                     |
| 2022-2023 | 0            | 5                | -5                     | 372            | 16                 | 14                   | 74                  | 476                      | 559                         | -83                      |
| Average   | 1            | 4                | -3                     | 323            | 33                 | 28                   | 49                  | 432                      | 535                         | -103                     |