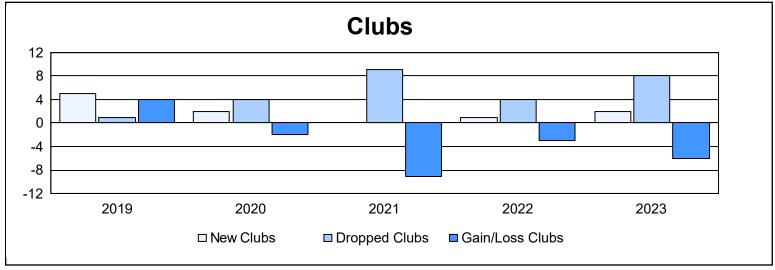

| Year      | New<br>Clubs | Dropped<br>Clubs | Gain/<br>Loss<br>Clubs | New<br>Members | Charter<br>Members | Reinstate<br>Members | Transfer<br>Members | Total<br>Member<br>Added | Total<br>Members<br>Dropped | Gain/<br>Loss<br>Members |
|-----------|--------------|------------------|------------------------|----------------|--------------------|----------------------|---------------------|--------------------------|-----------------------------|--------------------------|
| 2018-2019 | 5            | 1                | 4                      | 362            | 115                | 1                    | 16                  | 494                      | 296                         | 198                      |
| 2019-2020 | 2            | 4                | -2                     | 101            | 90                 | 27                   | 5                   | 223                      | 425                         | -202                     |
| 2020-2021 | 0            | 9                | -9                     | 114            | 24                 | 2                    | 3                   | 143                      | 326                         | -183                     |
| 2021-2022 | 1            | 4                | -3                     | 165            | 69                 | 4                    | 16                  | 254                      | 338                         | -84                      |
| 2022-2023 | 2            | 8                | -6                     | 180            | 43                 | 16                   | 17                  | 256                      | 288                         | -32                      |
| Average   | 2            | 5                | -3                     | 184            | 68                 | 10                   | 11                  | 274                      | 335                         | -61                      |