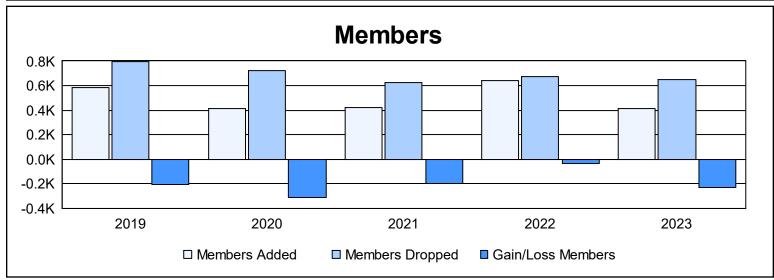

| Year      | New<br>Clubs | Dropped<br>Clubs | Gain/<br>Loss<br>Clubs | New<br>Members | Charter<br>Members | Reinstate<br>Members | Transfer<br>Members | Total<br>Member<br>Added | Total<br>Members<br>Dropped | Gain/<br>Loss<br>Members |
|-----------|--------------|------------------|------------------------|----------------|--------------------|----------------------|---------------------|--------------------------|-----------------------------|--------------------------|
| 2018-2019 | 1            | 8                | -7                     | 504            | 33                 | 20                   | 27                  | 584                      | 793                         | -209                     |
| 2019-2020 | 1            | 4                | -3                     | 289            | 37                 | 37                   | 48                  | 411                      | 721                         | -310                     |
| 2020-2021 | 2            | 5                | -3                     | 339            | 35                 | 33                   | 17                  | 424                      | 621                         | -197                     |
| 2021-2022 | 3            | 4                | -1                     | 495            | 98                 | 22                   | 23                  | 638                      | 671                         | -33                      |
| 2022-2023 | 0            | 8                | -8                     | 360            | 6                  | 28                   | 19                  | 413                      | 645                         | -232                     |
| Average   | 1            | 6                | -4                     | 397            | 42                 | 28                   | 27                  | 494                      | 690                         | -196                     |