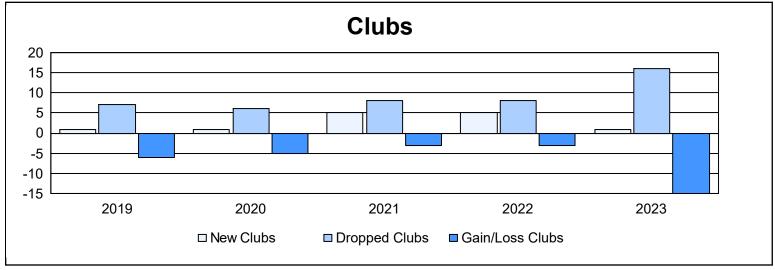

| Year      | New<br>Clubs | Dropped<br>Clubs | Gain/<br>Loss<br>Clubs | New<br>Members | Charter<br>Members | Reinstate<br>Members | Transfer<br>Members | Total<br>Member<br>Added | Total<br>Members<br>Dropped | Gain/<br>Loss<br>Members |
|-----------|--------------|------------------|------------------------|----------------|--------------------|----------------------|---------------------|--------------------------|-----------------------------|--------------------------|
| 2018-2019 | 1            | 7                | -6                     | 383            | 32                 | 16                   | 30                  | 461                      | 659                         | -198                     |
| 2019-2020 | 1            | 6                | -5                     | 355            | 25                 | 20                   | 26                  | 426                      | 573                         | -147                     |
| 2020-2021 | 5            | 8                | -3                     | 440            | 134                | 44                   | 12                  | 630                      | 754                         | -124                     |
| 2021-2022 | 5            | 8                | -3                     | 492            | 120                | 46                   | 18                  | 676                      | 753                         | -77                      |
| 2022-2023 | 1            | 16               | -15                    | 451            | 25                 | 37                   | 28                  | 541                      | 728                         | -187                     |
| Average   | 3            | 9                | -6                     | 424            | 67                 | 33                   | 23                  | 547                      | 693                         | -147                     |