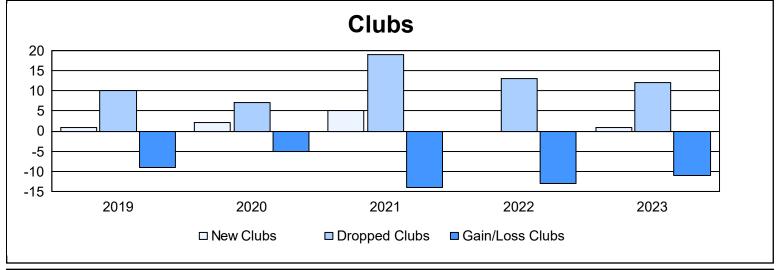

| Year      | New<br>Clubs | Dropped<br>Clubs | Gain/<br>Loss<br>Clubs | New<br>Members | Charter<br>Members | Reinstate<br>Members | Transfer<br>Members | Total<br>Member<br>Added | Total<br>Members<br>Dropped | Gain/<br>Loss<br>Members |
|-----------|--------------|------------------|------------------------|----------------|--------------------|----------------------|---------------------|--------------------------|-----------------------------|--------------------------|
| 2018-2019 | 1            | 10               | -9                     | 600            | 33                 | 14                   | 79                  | 726                      | 1,035                       | -309                     |
| 2019-2020 | 2            | 7                | -5                     | 487            | 68                 | 24                   | 62                  | 641                      | 1,051                       | -410                     |
| 2020-2021 | 5            | 19               | -14                    | 613            | 121                | 21                   | 132                 | 887                      | 1,173                       | -286                     |
| 2021-2022 | 0            | 13               | -13                    | 496            | 12                 | 19                   | 115                 | 642                      | 1,018                       | -376                     |
| 2022-2023 | 1            | 12               | -11                    | 573            | 34                 | 14                   | 96                  | 717                      | 950                         | -233                     |
| Average   | 2            | 12               | -10                    | 554            | 54                 | 18                   | 97                  | 723                      | 1,045                       | -323                     |