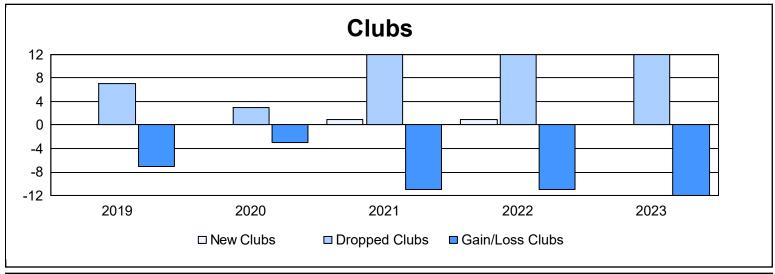

| Year      | New<br>Clubs | Dropped<br>Clubs | Gain/<br>Loss<br>Clubs | New<br>Members | Charter<br>Members | Reinstate<br>Members | Transfer<br>Members | Total<br>Member<br>Added | Total<br>Members<br>Dropped | Gain/<br>Loss<br>Members |
|-----------|--------------|------------------|------------------------|----------------|--------------------|----------------------|---------------------|--------------------------|-----------------------------|--------------------------|
| 2018-2019 | 0            | 7                | -7                     | 753            | 6                  | 50                   | 49                  | 858                      | 1,084                       | -226                     |
| 2019-2020 | 0            | 3                | -3                     | 550            | 13                 | 50                   | 33                  | 646                      | 977                         | -331                     |
| 2020-2021 | 1            | 12               | -11                    | 484            | 39                 | 58                   | 76                  | 657                      | 1,125                       | -468                     |
| 2021-2022 | 1            | 12               | -11                    | 698            | 32                 | 116                  | 30                  | 876                      | 1,134                       | -258                     |
| 2022-2023 | 0            | 12               | -12                    | 572            | 2                  | 97                   | 55                  | 726                      | 1,019                       | -293                     |
| Average   | 0            | 9                | -9                     | 611            | 18                 | 74                   | 49                  | 753                      | 1,068                       | -315                     |