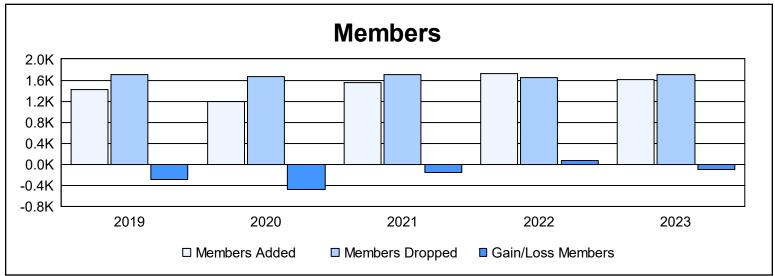

| Year      | New<br>Clubs | Dropped<br>Clubs | Gain/<br>Loss<br>Clubs | New<br>Members | Charter<br>Members | Reinstate<br>Members | Transfer<br>Members | Total<br>Member<br>Added | Total<br>Members<br>Dropped | Gain/<br>Loss<br>Members |
|-----------|--------------|------------------|------------------------|----------------|--------------------|----------------------|---------------------|--------------------------|-----------------------------|--------------------------|
| 2018-2019 | 2            | 12               | -10                    | 1,229          | 51                 | 69                   | 67                  | 1,416                    | 1,705                       | -289                     |
| 2019-2020 | 0            | 5                | -5                     | 1,061          | 7                  | 56                   | 63                  | 1,187                    | 1,666                       | -479                     |
| 2020-2021 | 10           | 6                | 4                      | 1,184          | 271                | 51                   | 51                  | 1,557                    | 1,709                       | -152                     |
| 2021-2022 | 1            | 10               | -9                     | 1,539          | 20                 | 61                   | 97                  | 1,717                    | 1,642                       | 75                       |
| 2022-2023 | 2            | 3                | -1                     | 1,422          | 53                 | 57                   | 72                  | 1,604                    | 1,704                       | -100                     |
| Average   | 3            | 7                | -4                     | 1,287          | 80                 | 59                   | 70                  | 1,496                    | 1,685                       | -189                     |