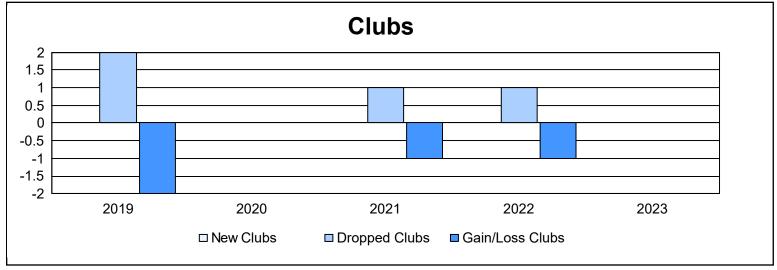

| Year      | New<br>Clubs | Dropped<br>Clubs | Gain/<br>Loss<br>Clubs | New<br>Members | Charter<br>Members | Reinstate<br>Members | Transfer<br>Members | Total<br>Member<br>Added | Total<br>Members<br>Dropped | Gain/<br>Loss<br>Members |
|-----------|--------------|------------------|------------------------|----------------|--------------------|----------------------|---------------------|--------------------------|-----------------------------|--------------------------|
| 2018-2019 | 0            | 2                | -2                     | 74             | 1                  | 7                    | 2                   | 84                       | 140                         | -56                      |
| 2019-2020 | 0            | 0                | 0                      | 72             | 1                  | 2                    | 1                   | 76                       | 116                         | -40                      |
| 2020-2021 | 0            | 1                | -1                     | 31             | 0                  | 2                    | 2                   | 35                       | 114                         | -79                      |
| 2021-2022 | 0            | 1                | -1                     | 75             | 0                  | 7                    | 8                   | 90                       | 121                         | -31                      |
| 2022-2023 | 0            | 0                | 0                      | 125            | 0                  | 8                    | 2                   | 135                      | 90                          | 45                       |
| Average   | 0            | 1                | -1                     | 75             | 0                  | 5                    | 3                   | 84                       | 116                         | -32                      |