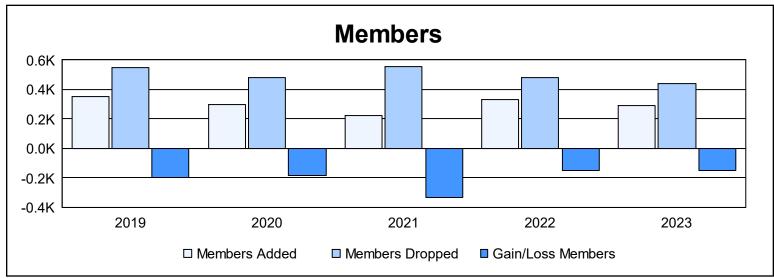

| Year      | New<br>Clubs | Dropped<br>Clubs | Gain/<br>Loss<br>Clubs | New<br>Members | Charter<br>Members | Reinstate<br>Members | Transfer<br>Members | Total<br>Member<br>Added | Total<br>Members<br>Dropped | Gain/<br>Loss<br>Members |
|-----------|--------------|------------------|------------------------|----------------|--------------------|----------------------|---------------------|--------------------------|-----------------------------|--------------------------|
| 2018-2019 | 0            | 7                | -7                     | 316            | 0                  | 15                   | 20                  | 351                      | 550                         | -199                     |
| 2019-2020 | 0            | 5                | -5                     | 220            | 2                  | 43                   | 32                  | 297                      | 484                         | -187                     |
| 2020-2021 | 0            | 7                | -7                     | 191            | 4                  | 10                   | 19                  | 224                      | 557                         | -333                     |
| 2021-2022 | 0            | 5                | -5                     | 281            | 0                  | 39                   | 12                  | 332                      | 481                         | -149                     |
| 2022-2023 | 0            | 3                | -3                     | 252            | 0                  | 21                   | 17                  | 290                      | 440                         | -150                     |
| Average   | 0            | 5                | -5                     | 252            | 1                  | 26                   | 20                  | 299                      | 502                         | -204                     |