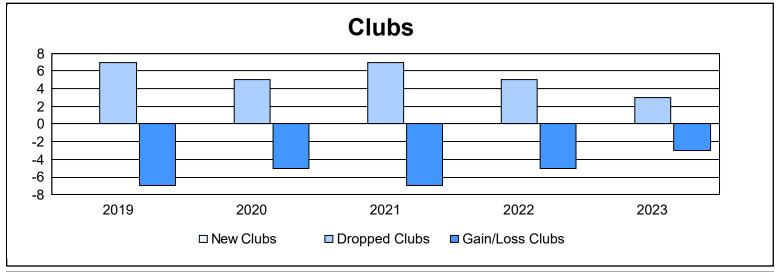

| Year      | New<br>Clubs | Dropped<br>Clubs | Gain/<br>Loss<br>Clubs | New<br>Members | Charter<br>Members | Reinstate<br>Members | Transfer<br>Members | Total<br>Member<br>Added | Total<br>Members<br>Dropped | Gain/<br>Loss<br>Members |
|-----------|--------------|------------------|------------------------|----------------|--------------------|----------------------|---------------------|--------------------------|-----------------------------|--------------------------|
| 2018-2019 | 0            | 7                | -7                     | 316            | 0                  | 15                   | 20                  | 351                      | 550                         | -199                     |
| 2019-2020 | 0            | 5                | -5                     | 220            | 2                  | 43                   | 32                  | 297                      | 484                         | -187                     |
| 2020-2021 | 0            | 7                | -7                     | 191            | 4                  | 10                   | 19                  | 224                      | 557                         | -333                     |
| 2021-2022 | 0            | 5                | -5                     | 281            | 0                  | 39                   | 12                  | 332                      | 481                         | -149                     |
| 2022-2023 | 0            | 3                | -3                     | 252            | 0                  | 21                   | 17                  | 290                      | 440                         | -150                     |
| Average   | 0            | 5                | -5                     | 252            | 1                  | 26                   | 20                  | 299                      | 502                         | -204                     |