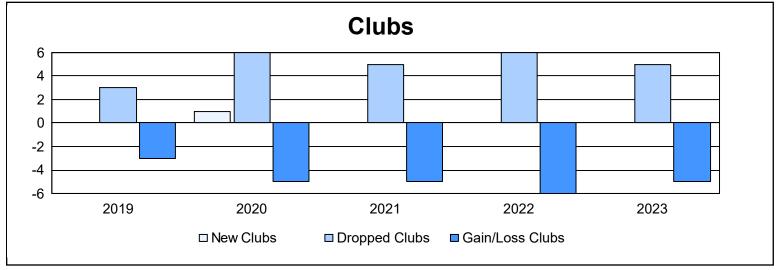

| Year      | New<br>Clubs | Dropped<br>Clubs | Gain/<br>Loss<br>Clubs | New<br>Members | Charter<br>Members | Reinstate<br>Members | Transfer<br>Members | Total<br>Member<br>Added | Total<br>Members<br>Dropped | Gain/<br>Loss<br>Members |
|-----------|--------------|------------------|------------------------|----------------|--------------------|----------------------|---------------------|--------------------------|-----------------------------|--------------------------|
| 2018-2019 | 0            | 3                | -3                     | 157            | 10                 | 27                   | 9                   | 203                      | 309                         | -106                     |
| 2019-2020 | 1            | 6                | -5                     | 147            | 25                 | 12                   | 9                   | 193                      | 399                         | -206                     |
| 2020-2021 | 0            | 5                | -5                     | 127            | 1                  | 37                   | 5                   | 170                      | 277                         | -107                     |
| 2021-2022 | 0            | 6                | -6                     | 161            | 0                  | 7                    | 3                   | 171                      | 291                         | -120                     |
| 2022-2023 | 0            | 5                | -5                     | 149            | 1                  | 3                    | 9                   | 162                      | 247                         | -85                      |
| Average   | 0            | 5                | -5                     | 148            | 7                  | 17                   | 7                   | 180                      | 305                         | -125                     |