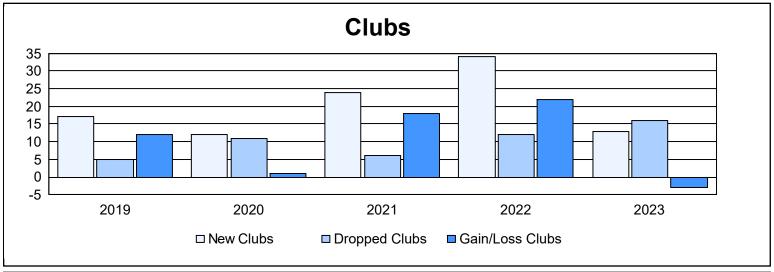

| Year      | New<br>Clubs | Dropped<br>Clubs | Gain/<br>Loss<br>Clubs | New<br>Members | Charter<br>Members | Reinstate<br>Members | Transfer<br>Members | Total<br>Member<br>Added | Total<br>Members<br>Dropped | Gain/<br>Loss<br>Members |
|-----------|--------------|------------------|------------------------|----------------|--------------------|----------------------|---------------------|--------------------------|-----------------------------|--------------------------|
| 2018-2019 | 17           | 5                | 12                     | 1,162          | 558                | 43                   | 99                  | 1,862                    | 1,621                       | 241                      |
| 2019-2020 | 12           | 11               | 1                      | 1,154          | 353                | 64                   | 42                  | 1,613                    | 1,665                       | -52                      |
| 2020-2021 | 24           | 6                | 18                     | 1,279          | 615                | 46                   | 54                  | 1,994                    | 1,305                       | 689                      |
| 2021-2022 | 34           | 12               | 22                     | 1,113          | 933                | 90                   | 36                  | 2,172                    | 2,037                       | 135                      |
| 2022-2023 | 13           | 16               | -3                     | 1,315          | 420                | 92                   | 51                  | 1,878                    | 1,885                       | -7                       |
| Average   | 20           | 10               | 10                     | 1,205          | 576                | 67                   | 56                  | 1,904                    | 1,703                       | 201                      |