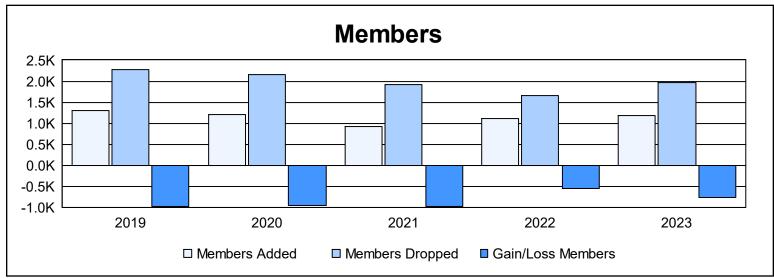

| Year      | New<br>Clubs | Dropped<br>Clubs | Gain/<br>Loss<br>Clubs | New<br>Members | Charter<br>Members | Reinstate<br>Members | Transfer<br>Members | Total<br>Member<br>Added | Total<br>Members<br>Dropped | Gain/<br>Loss<br>Members |
|-----------|--------------|------------------|------------------------|----------------|--------------------|----------------------|---------------------|--------------------------|-----------------------------|--------------------------|
| 2018-2019 | 0            | 7                | -7                     | 1,244          | 0                  | 18                   | 43                  | 1,305                    | 2,274                       | -969                     |
| 2019-2020 | 0            | 4                | -4                     | 1,138          | 0                  | 27                   | 28                  | 1,193                    | 2,145                       | -952                     |
| 2020-2021 | 0            | 7                | -7                     | 877            | 2                  | 23                   | 16                  | 918                      | 1,907                       | -989                     |
| 2021-2022 | 0            | 9                | -9                     | 1,055          | 4                  | 12                   | 29                  | 1,100                    | 1,655                       | -555                     |
| 2022-2023 | 1            | 12               | -11                    | 1,087          | 41                 | 23                   | 37                  | 1,188                    | 1,959                       | -771                     |
| Average   | 0            | 8                | -8                     | 1,080          | 9                  | 21                   | 31                  | 1,141                    | 1,988                       | -847                     |