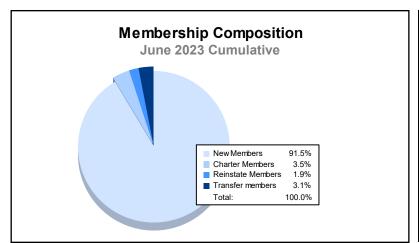

| Year      | New<br>Clubs | Dropped<br>Clubs | Gain/<br>Loss<br>Clubs | New<br>Members | Charter<br>Members | Reinstate<br>Members | Transfer<br>Members | Total<br>Member<br>Added | Total<br>Members<br>Dropped | Gain/<br>Loss<br>Members |
|-----------|--------------|------------------|------------------------|----------------|--------------------|----------------------|---------------------|--------------------------|-----------------------------|--------------------------|
| 2018-2019 | 0            | 7                | -7                     | 1,244          | 0                  | 18                   | 43                  | 1,305                    | 2,274                       | -969                     |
| 2019-2020 | 0            | 4                | -4                     | 1,138          | 0                  | 27                   | 28                  | 1,193                    | 2,145                       | -952                     |
| 2020-2021 | 0            | 7                | -7                     | 877            | 2                  | 23                   | 16                  | 918                      | 1,907                       | -989                     |
| 2021-2022 | 0            | 9                | -9                     | 1,055          | 4                  | 12                   | 29                  | 1,100                    | 1,655                       | -555                     |
| 2022-2023 | 1            | 12               | -11                    | 1,087          | 41                 | 23                   | 37                  | 1,188                    | 1,959                       | -771                     |
| Average   | 0            | 8                | -8                     | 1,080          | 9                  | 21                   | 31                  | 1,141                    | 1,988                       | -847                     |