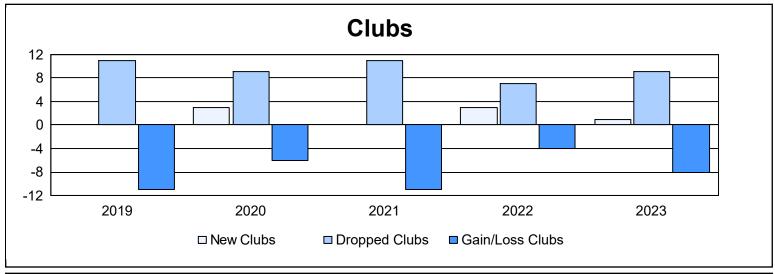

| Year      | New<br>Clubs | Dropped<br>Clubs | Gain/<br>Loss<br>Clubs | New<br>Members | Charter<br>Members | Reinstate<br>Members | Transfer<br>Members | Total<br>Member<br>Added | Total<br>Members<br>Dropped | Gain/<br>Loss<br>Members |
|-----------|--------------|------------------|------------------------|----------------|--------------------|----------------------|---------------------|--------------------------|-----------------------------|--------------------------|
| 2018-2019 | 0            | 11               | -11                    | 1,149          | 0                  | 18                   | 47                  | 1,214                    | 1,497                       | -283                     |
| 2019-2020 | 3            | 9                | -6                     | 1,536          | 77                 | 64                   | 51                  | 1,728                    | 1,560                       | 168                      |
| 2020-2021 | 0            | 11               | -11                    | 805            | 9                  | 27                   | 54                  | 895                      | 1,715                       | -820                     |
| 2021-2022 | 3            | 7                | -4                     | 1,018          | 95                 | 19                   | 31                  | 1,163                    | 1,328                       | -165                     |
| 2022-2023 | 1            | 9                | -8                     | 1,150          | 40                 | 29                   | 25                  | 1,244                    | 1,469                       | -225                     |
| Average   | 1            | 9                | -8                     | 1,132          | 44                 | 31                   | 42                  | 1,249                    | 1,514                       | -265                     |