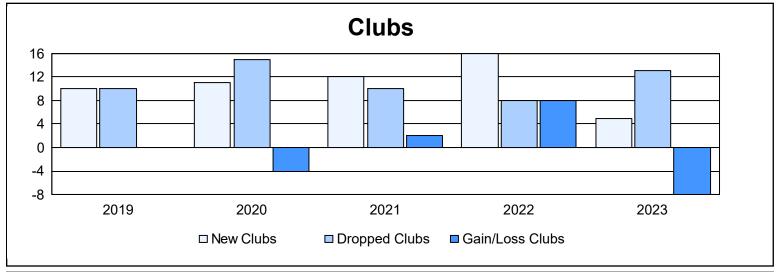

| Year      | New<br>Clubs | Dropped<br>Clubs | Gain/<br>Loss<br>Clubs | New<br>Members | Charter<br>Members | Reinstate<br>Members | Transfer<br>Members | Total<br>Member<br>Added | Total<br>Members<br>Dropped | Gain/<br>Loss<br>Members |
|-----------|--------------|------------------|------------------------|----------------|--------------------|----------------------|---------------------|--------------------------|-----------------------------|--------------------------|
| 2018-2019 | 10           | 10               | 0                      | 4,118          | 433                | 188                  | 50                  | 4,789                    | 5,051                       | -262                     |
| 2019-2020 | 11           | 15               | -4                     | 3,460          | 410                | 107                  | 61                  | 4,038                    | 5,195                       | -1,157                   |
| 2020-2021 | 12           | 10               | 2                      | 2,800          | 421                | 129                  | 37                  | 3,387                    | 4,567                       | -1,180                   |
| 2021-2022 | 16           | 8                | 8                      | 2,928          | 533                | 101                  | 56                  | 3,618                    | 3,770                       | -152                     |
| 2022-2023 | 5            | 13               | -8                     | 3,587          | 196                | 133                  | 68                  | 3,984                    | 4,301                       | -317                     |
| Average   | 11           | 11               | 0                      | 3,379          | 399                | 132                  | 54                  | 3,963                    | 4,577                       | -614                     |