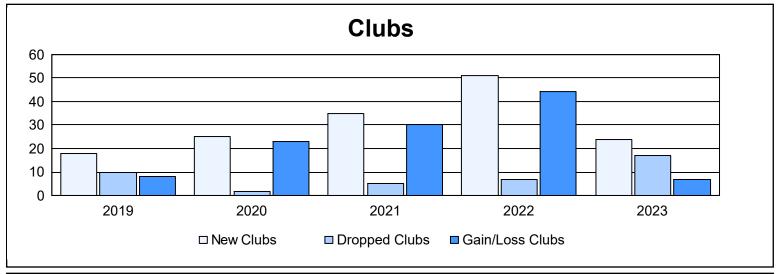

| Year      | New<br>Clubs | Dropped<br>Clubs | Gain/<br>Loss<br>Clubs | New<br>Members | Charter<br>Members | Reinstate<br>Members | Transfer<br>Members | Total<br>Member<br>Added | Total<br>Members<br>Dropped | Gain/<br>Loss<br>Members |
|-----------|--------------|------------------|------------------------|----------------|--------------------|----------------------|---------------------|--------------------------|-----------------------------|--------------------------|
| 2018-2019 | 18           | 10               | 8                      | 673            | 523                | 110                  | 11                  | 1,317                    | 1,123                       | 194                      |
| 2019-2020 | 25           | 2                | 23                     | 524            | 702                | 77                   | 22                  | 1,325                    | 1,036                       | 289                      |
| 2020-2021 | 35           | 5                | 30                     | 936            | 1,016              | 111                  | 4                   | 2,067                    | 1,318                       | 749                      |
| 2021-2022 | 51           | 7                | 44                     | 914            | 1,322              | 65                   | 7                   | 2,308                    | 1,471                       | 837                      |
| 2022-2023 | 24           | 17               | 7                      | 872            | 682                | 137                  | 14                  | 1,705                    | 1,719                       | -14                      |
| Average   | 31           | 8                | 22                     | 784            | 849                | 100                  | 12                  | 1,744                    | 1,333                       | 411                      |