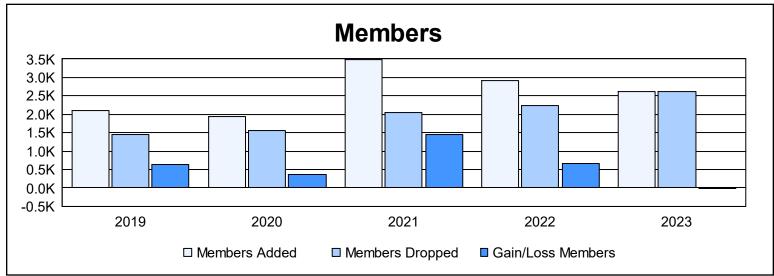

| Year      | New<br>Clubs | Dropped<br>Clubs | Gain/<br>Loss<br>Clubs | New<br>Members | Charter<br>Members | Reinstate<br>Members | Transfer<br>Members | Total<br>Member<br>Added | Total<br>Members<br>Dropped | Gain/<br>Loss<br>Members |
|-----------|--------------|------------------|------------------------|----------------|--------------------|----------------------|---------------------|--------------------------|-----------------------------|--------------------------|
| 2018-2019 | 39           | 26               | 13                     | 1,037          | 927                | 110                  | 20                  | 2,094                    | 1,455                       | 639                      |
| 2019-2020 | 30           | 8                | 22                     | 962            | 814                | 137                  | 16                  | 1,929                    | 1,561                       | 368                      |
| 2020-2021 | 63           | 20               | 43                     | 1,819          | 1,542              | 82                   | 47                  | 3,490                    | 2,043                       | 1,447                    |
| 2021-2022 | 44           | 12               | 32                     | 1,678          | 1,111              | 102                  | 28                  | 2,919                    | 2,244                       | 675                      |
| 2022-2023 | 42           | 32               | 10                     | 1,205          | 1,123              | 221                  | 66                  | 2,615                    | 2,630                       | -15                      |
| Average   | 44           | 20               | 24                     | 1,340          | 1,103              | 130                  | 35                  | 2,609                    | 1,987                       | 623                      |