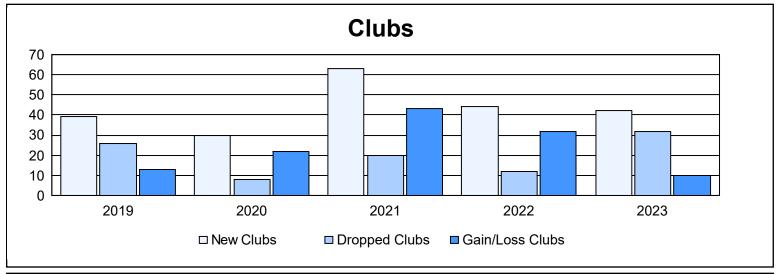

| Year      | New<br>Clubs | Dropped<br>Clubs | Gain/<br>Loss<br>Clubs | New<br>Members | Charter<br>Members | Reinstate<br>Members | Transfer<br>Members | Total<br>Member<br>Added | Total<br>Members<br>Dropped | Gain/<br>Loss<br>Members |
|-----------|--------------|------------------|------------------------|----------------|--------------------|----------------------|---------------------|--------------------------|-----------------------------|--------------------------|
| 2018-2019 | 39           | 26               | 13                     | 1,037          | 927                | 110                  | 20                  | 2,094                    | 1,455                       | 639                      |
| 2019-2020 | 30           | 8                | 22                     | 962            | 814                | 137                  | 16                  | 1,929                    | 1,561                       | 368                      |
| 2020-2021 | 63           | 20               | 43                     | 1,819          | 1,542              | 82                   | 47                  | 3,490                    | 2,043                       | 1,447                    |
| 2021-2022 | 44           | 12               | 32                     | 1,678          | 1,111              | 102                  | 28                  | 2,919                    | 2,244                       | 675                      |
| 2022-2023 | 42           | 32               | 10                     | 1,205          | 1,123              | 221                  | 66                  | 2,615                    | 2,630                       | -15                      |
| Average   | 44           | 20               | 24                     | 1,340          | 1,103              | 130                  | 35                  | 2,609                    | 1,987                       | 623                      |