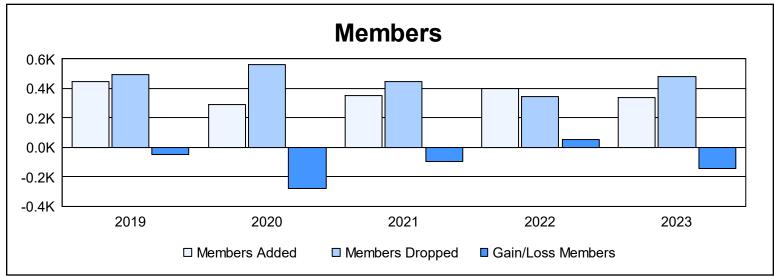

| Year      | New<br>Clubs | Dropped<br>Clubs | Gain/<br>Loss<br>Clubs | New<br>Members | Charter<br>Members | Reinstate<br>Members | Transfer<br>Members | Total<br>Member<br>Added | Total<br>Members<br>Dropped | Gain/<br>Loss<br>Members |
|-----------|--------------|------------------|------------------------|----------------|--------------------|----------------------|---------------------|--------------------------|-----------------------------|--------------------------|
| 2018-2019 | 4            | 2                | 2                      | 307            | 110                | 11                   | 22                  | 450                      | 497                         | -47                      |
| 2019-2020 | 1            | 10               | -9                     | 213            | 33                 | 19                   | 23                  | 288                      | 565                         | -277                     |
| 2020-2021 | 0            | 6                | -6                     | 297            | 9                  | 24                   | 22                  | 352                      | 449                         | -97                      |
| 2021-2022 | 1            | 5                | -4                     | 322            | 32                 | 19                   | 24                  | 397                      | 342                         | 55                       |
| 2022-2023 | 1            | 0                | 1                      | 260            | 25                 | 19                   | 36                  | 340                      | 483                         | -143                     |
| Average   | 1            | 5                | -3                     | 280            | 42                 | 18                   | 25                  | 365                      | 467                         | -102                     |