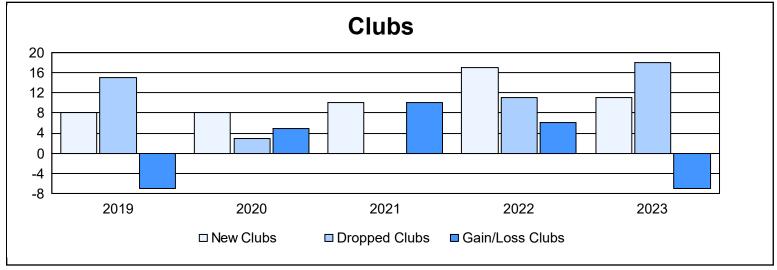

| Year      | New<br>Clubs | Dropped<br>Clubs | Gain/<br>Loss<br>Clubs | New<br>Members | Charter<br>Members | Reinstate<br>Members | Transfer<br>Members | Total<br>Member<br>Added | Total<br>Members<br>Dropped | Gain/<br>Loss<br>Members |
|-----------|--------------|------------------|------------------------|----------------|--------------------|----------------------|---------------------|--------------------------|-----------------------------|--------------------------|
| 2018-2019 | 8            | 15               | -7                     | 352            | 219                | 19                   | 4                   | 594                      | 916                         | -322                     |
| 2019-2020 | 8            | 3                | 5                      | 632            | 300                | 37                   | 8                   | 977                      | 452                         | 525                      |
| 2020-2021 | 10           | 0                | 10                     | 479            | 256                | 54                   | 11                  | 800                      | 716                         | 84                       |
| 2021-2022 | 17           | 11               | 6                      | 738            | 467                | 44                   | 10                  | 1,259                    | 923                         | 336                      |
| 2022-2023 | 11           | 18               | -7                     | 662            | 369                | 60                   | 6                   | 1,097                    | 1,142                       | -45                      |
| Average   | 11           | 9                | 1                      | 573            | 322                | 43                   | 8                   | 945                      | 830                         | 116                      |