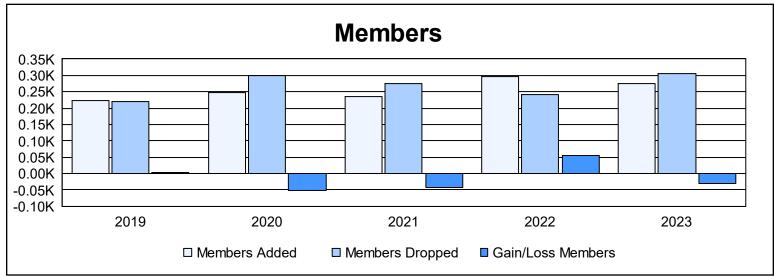

| Year      | New<br>Clubs | Dropped<br>Clubs | Gain/<br>Loss<br>Clubs | New<br>Members | Charter<br>Members | Reinstate<br>Members | Transfer<br>Members | Total<br>Member<br>Added | Total<br>Members<br>Dropped | Gain/<br>Loss<br>Members |
|-----------|--------------|------------------|------------------------|----------------|--------------------|----------------------|---------------------|--------------------------|-----------------------------|--------------------------|
| 2018-2019 | 1            | 3                | -2                     | 176            | 29                 | 10                   | 9                   | 224                      | 221                         | 3                        |
| 2019-2020 | 2            | 1                | 1                      | 183            | 46                 | 13                   | 6                   | 248                      | 299                         | -51                      |
| 2020-2021 | 0            | 1                | -1                     | 211            | 5                  | 10                   | 9                   | 235                      | 276                         | -41                      |
| 2021-2022 | 0            | 3                | -3                     | 282            | 1                  | 3                    | 11                  | 297                      | 242                         | 55                       |
| 2022-2023 | 0            | 0                | 0                      | 237            | 3                  | 18                   | 17                  | 275                      | 305                         | -30                      |
| Average   | 1            | 2                | -1                     | 218            | 17                 | 11                   | 10                  | 256                      | 269                         | -13                      |