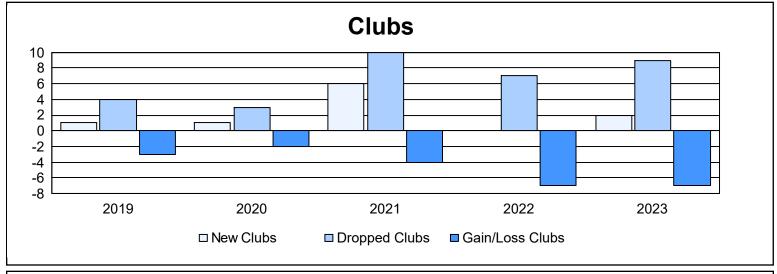

| Year      | New<br>Clubs | Dropped<br>Clubs | Gain/<br>Loss<br>Clubs | New<br>Members | Charter<br>Members | Reinstate<br>Members | Transfer<br>Members | Total<br>Member<br>Added | Total<br>Members<br>Dropped | Gain/<br>Loss<br>Members |
|-----------|--------------|------------------|------------------------|----------------|--------------------|----------------------|---------------------|--------------------------|-----------------------------|--------------------------|
| 2018-2019 | 1            | 4                | -3                     | 436            | 27                 | 22                   | 32                  | 517                      | 814                         | -297                     |
| 2019-2020 | 1            | 3                | -2                     | 396            | 36                 | 25                   | 33                  | 490                      | 701                         | -211                     |
| 2020-2021 | 6            | 10               | -4                     | 387            | 166                | 17                   | 36                  | 606                      | 788                         | -182                     |
| 2021-2022 | 0            | 7                | -7                     | 538            | 6                  | 38                   | 26                  | 608                      | 819                         | -211                     |
| 2022-2023 | 2            | 9                | -7                     | 460            | 78                 | 63                   | 38                  | 639                      | 728                         | -89                      |
| Average   | 2            | 7                | -5                     | 443            | 63                 | 33                   | 33                  | 572                      | 770                         | -198                     |