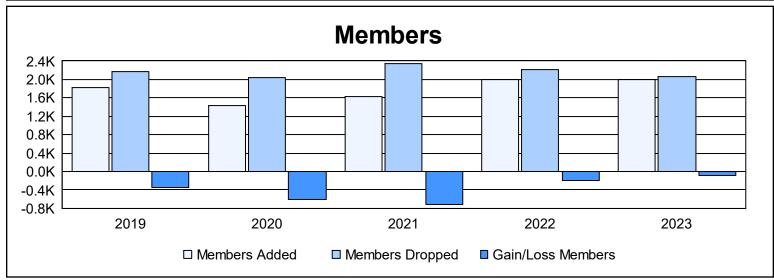

| Year      | New<br>Clubs | Dropped<br>Clubs | Gain/<br>Loss<br>Clubs | New<br>Members | Charter<br>Members | Reinstate<br>Members | Transfer<br>Members | Total<br>Member<br>Added | Total<br>Members<br>Dropped | Gain/<br>Loss<br>Members |
|-----------|--------------|------------------|------------------------|----------------|--------------------|----------------------|---------------------|--------------------------|-----------------------------|--------------------------|
| 2018-2019 | 3            | 8                | -5                     | 1,549          | 96                 | 73                   | 113                 | 1,831                    | 2,176                       | -345                     |
| 2019-2020 | 3            | 8                | -5                     | 1,202          | 85                 | 62                   | 89                  | 1,438                    | 2,038                       | -600                     |
| 2020-2021 | 13           | 15               | -2                     | 1,057          | 415                | 100                  | 63                  | 1,635                    | 2,354                       | -719                     |
| 2021-2022 | 3            | 19               | -16                    | 1,727          | 109                | 78                   | 92                  | 2,006                    | 2,206                       | -200                     |
| 2022-2023 | 5            | 11               | -6                     | 1,638          | 150                | 112                  | 89                  | 1,989                    | 2,069                       | -80                      |
| Average   | 5            | 12               | -7                     | 1,435          | 171                | 85                   | 89                  | 1,780                    | 2,169                       | -389                     |