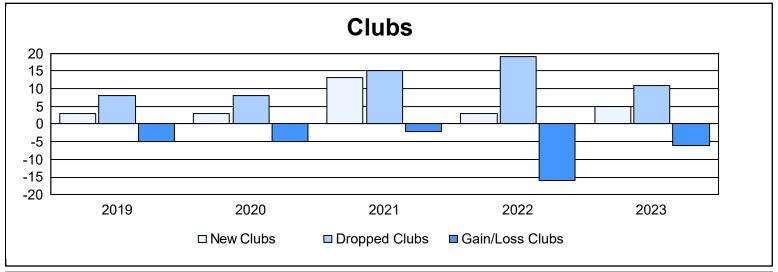

| Year      | New<br>Clubs | Dropped<br>Clubs | Gain/<br>Loss<br>Clubs | New<br>Members | Charter<br>Members | Reinstate<br>Members | Transfer<br>Members | Total<br>Member<br>Added | Total<br>Members<br>Dropped | Gain/<br>Loss<br>Members |
|-----------|--------------|------------------|------------------------|----------------|--------------------|----------------------|---------------------|--------------------------|-----------------------------|--------------------------|
| 2018-2019 | 3            | 8                | -5                     | 1,549          | 96                 | 73                   | 113                 | 1,831                    | 2,176                       | -345                     |
| 2019-2020 | 3            | 8                | -5                     | 1,202          | 85                 | 62                   | 89                  | 1,438                    | 2,038                       | -600                     |
| 2020-2021 | 13           | 15               | -2                     | 1,057          | 415                | 100                  | 63                  | 1,635                    | 2,354                       | -719                     |
| 2021-2022 | 3            | 19               | -16                    | 1,727          | 109                | 78                   | 92                  | 2,006                    | 2,206                       | -200                     |
| 2022-2023 | 5            | 11               | -6                     | 1,638          | 150                | 112                  | 89                  | 1,989                    | 2,069                       | -80                      |
| Average   | 5            | 12               | -7                     | 1,435          | 171                | 85                   | 89                  | 1,780                    | 2,169                       | -389                     |