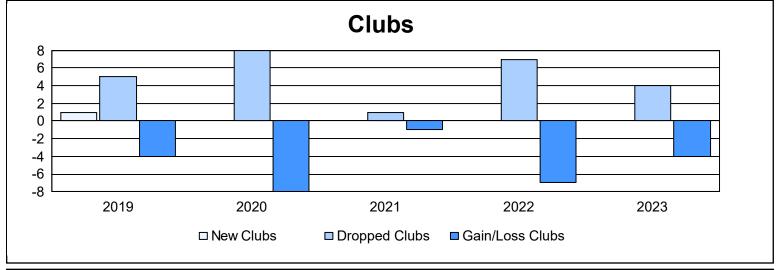

| Year      | New<br>Clubs | Dropped<br>Clubs | Gain/<br>Loss<br>Clubs | New<br>Members | Charter<br>Members | Reinstate<br>Members | Transfer<br>Members | Total<br>Member<br>Added | Total<br>Members<br>Dropped | Gain/<br>Loss<br>Members |
|-----------|--------------|------------------|------------------------|----------------|--------------------|----------------------|---------------------|--------------------------|-----------------------------|--------------------------|
| 2018-2019 | 1            | 5                | -4                     | 304            | 28                 | 20                   | 10                  | 362                      | 483                         | -121                     |
| 2019-2020 | 0            | 8                | -8                     | 208            | 34                 | 9                    | 11                  | 262                      | 434                         | -172                     |
| 2020-2021 | 0            | 1                | -1                     | 129            | 5                  | 42                   | 12                  | 188                      | 443                         | -255                     |
| 2021-2022 | 0            | 7                | -7                     | 226            | 2                  | 14                   | 13                  | 255                      | 458                         | -203                     |
| 2022-2023 | 0            | 4                | -4                     | 224            | 2                  | 15                   | 9                   | 250                      | 316                         | -66                      |
| Average   | 0            | 5                | -5                     | 218            | 14                 | 20                   | 11                  | 263                      | 427                         | -163                     |