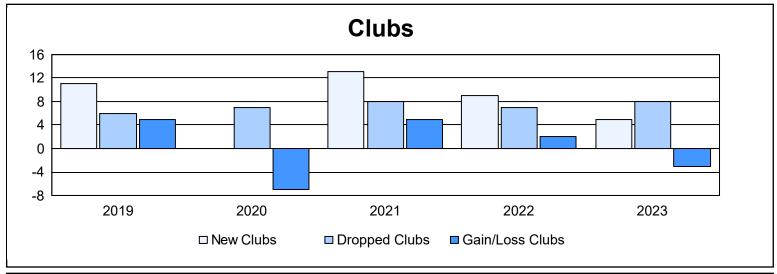

| Year      | New<br>Clubs | Dropped<br>Clubs | Gain/<br>Loss<br>Clubs | New<br>Members | Charter<br>Members | Reinstate<br>Members | Transfer<br>Members | Total<br>Member<br>Added | Total<br>Members<br>Dropped | Gain/<br>Loss<br>Members |
|-----------|--------------|------------------|------------------------|----------------|--------------------|----------------------|---------------------|--------------------------|-----------------------------|--------------------------|
| 2018-2019 | 11           | 6                | 5                      | 329            | 323                | 30                   | 5                   | 687                      | 606                         | 81                       |
| 2019-2020 | 0            | 7                | -7                     | 215            | 20                 | 62                   | 4                   | 301                      | 652                         | -351                     |
| 2020-2021 | 13           | 8                | 5                      | 367            | 447                | 75                   | 5                   | 894                      | 601                         | 293                      |
| 2021-2022 | 9            | 7                | 2                      | 465            | 241                | 115                  | 24                  | 845                      | 717                         | 128                      |
| 2022-2023 | 5            | 8                | -3                     | 238            | 132                | 36                   | 15                  | 421                      | 689                         | -268                     |
| Average   | 8            | 7                | 0                      | 323            | 233                | 64                   | 11                  | 630                      | 653                         | -23                      |