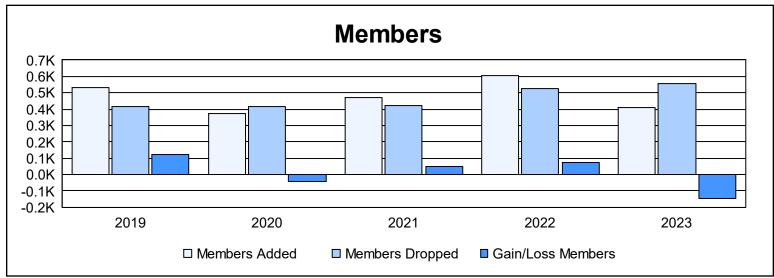

## As of June 2023 Cumulative

| Year      | New<br>Clubs | Dropped<br>Clubs | Gain/<br>Loss<br>Clubs | New<br>Members | Charter<br>Members | Reinstate<br>Members | Transfer<br>Members | Total<br>Member<br>Added | Total<br>Members<br>Dropped | Gain/<br>Loss<br>Members |
|-----------|--------------|------------------|------------------------|----------------|--------------------|----------------------|---------------------|--------------------------|-----------------------------|--------------------------|
| 2018-2019 | 7            | 1                | 6                      | 328            | 186                | 10                   | 10                  | 534                      | 413                         | 121                      |
| 2019-2020 | 5            | 2                | 3                      | 235            | 97                 | 13                   | 28                  | 373                      | 414                         | -41                      |
| 2020-2021 | 5            | 1                | 4                      | 317            | 112                | 19                   | 20                  | 468                      | 420                         | 48                       |
| 2021-2022 | 8            | 3                | 5                      | 342            | 227                | 11                   | 23                  | 603                      | 527                         | 76                       |
| 2022-2023 | 5            | 1                | 4                      | 254            | 124                | 13                   | 17                  | 408                      | 556                         | -148                     |
| Average   | 6            | 2                | 4                      | 295            | 149                | 13                   | 20                  | 477                      | 466                         | 11                       |