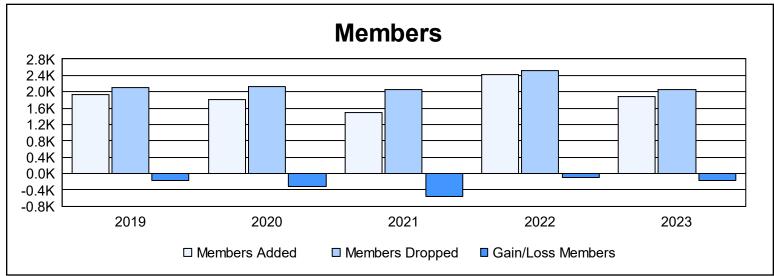

| Year      | New<br>Clubs | Dropped<br>Clubs | Gain/<br>Loss<br>Clubs | New<br>Members | Charter<br>Members | Reinstate<br>Members | Transfer<br>Members | Total<br>Member<br>Added | Total<br>Members<br>Dropped | Gain/<br>Loss<br>Members |
|-----------|--------------|------------------|------------------------|----------------|--------------------|----------------------|---------------------|--------------------------|-----------------------------|--------------------------|
| 2018-2019 | 7            | 9                | -2                     | 1,620          | 206                | 62                   | 37                  | 1,925                    | 2,099                       | -174                     |
| 2019-2020 | 11           | 11               | 0                      | 1,379          | 281                | 54                   | 91                  | 1,805                    | 2,123                       | -318                     |
| 2020-2021 | 11           | 19               | -8                     | 997            | 330                | 147                  | 16                  | 1,490                    | 2,057                       | -567                     |
| 2021-2022 | 15           | 23               | -8                     | 1,593          | 531                | 245                  | 56                  | 2,425                    | 2,517                       | -92                      |
| 2022-2023 | 4            | 14               | -10                    | 1,596          | 156                | 88                   | 48                  | 1,888                    | 2,057                       | -169                     |
| Average   | 10           | 15               | -6                     | 1,437          | 301                | 119                  | 50                  | 1,907                    | 2,171                       | -264                     |