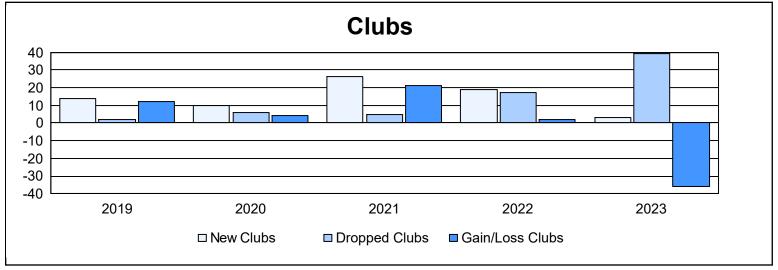

| Year      | New<br>Clubs | Dropped<br>Clubs | Gain/<br>Loss<br>Clubs | New<br>Members | Charter<br>Members | Reinstate<br>Members | Transfer<br>Members | Total<br>Member<br>Added | Total<br>Members<br>Dropped | Gain/<br>Loss<br>Members |
|-----------|--------------|------------------|------------------------|----------------|--------------------|----------------------|---------------------|--------------------------|-----------------------------|--------------------------|
| 2018-2019 | 14           | 2                | 12                     | 340            | 369                | 25                   | 11                  | 745                      | 643                         | 102                      |
| 2019-2020 | 10           | 6                | 4                      | 347            | 241                | 33                   | 7                   | 628                      | 655                         | -27                      |
| 2020-2021 | 26           | 5                | 21                     | 508            | 535                | 52                   | 6                   | 1,101                    | 801                         | 300                      |
| 2021-2022 | 19           | 17               | 2                      | 626            | 538                | 48                   | 12                  | 1,224                    | 1,152                       | 72                       |
| 2022-2023 | 3            | 39               | -36                    | 156            | 140                | 81                   | 13                  | 390                      | 1,319                       | -929                     |
| Average   | 14           | 14               | 1                      | 395            | 365                | 48                   | 10                  | 818                      | 914                         | -96                      |