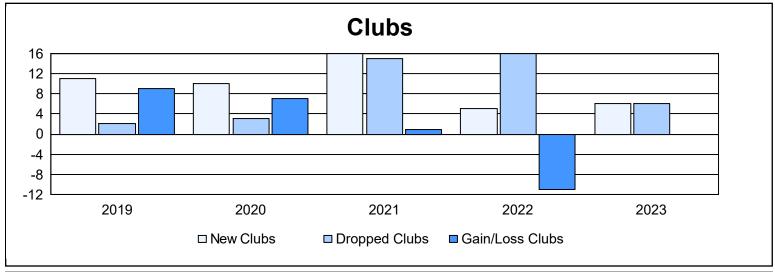

| Year      | New<br>Clubs | Dropped<br>Clubs | Gain/<br>Loss<br>Clubs | New<br>Members | Charter<br>Members | Reinstate<br>Members | Transfer<br>Members | Total<br>Member<br>Added | Total<br>Members<br>Dropped | Gain/<br>Loss<br>Members |
|-----------|--------------|------------------|------------------------|----------------|--------------------|----------------------|---------------------|--------------------------|-----------------------------|--------------------------|
| 2018-2019 | 11           | 2                | 9                      | 261            | 413                | 34                   | 6                   | 714                      | 542                         | 172                      |
| 2019-2020 | 10           | 3                | 7                      | 98             | 197                | 43                   | 5                   | 343                      | 646                         | -303                     |
| 2020-2021 | 16           | 15               | 1                      | 461            | 407                | 46                   | 22                  | 936                      | 782                         | 154                      |
| 2021-2022 | 5            | 16               | -11                    | 468            | 183                | 112                  | 14                  | 777                      | 942                         | -165                     |
| 2022-2023 | 6            | 6                | 0                      | 285            | 186                | 32                   | 8                   | 511                      | 630                         | -119                     |
| Average   | 10           | 8                | 1                      | 315            | 277                | 53                   | 11                  | 656                      | 708                         | -52                      |