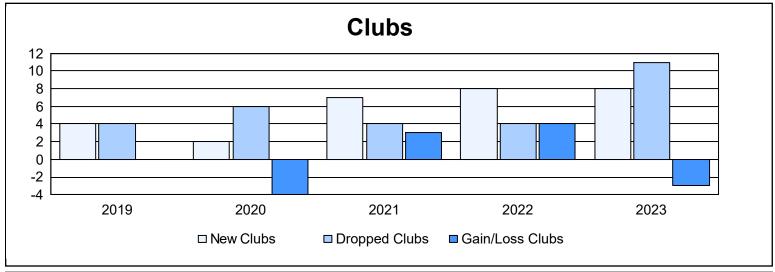

| Year      | New<br>Clubs | Dropped<br>Clubs | Gain/<br>Loss<br>Clubs | New<br>Members | Charter<br>Members | Reinstate<br>Members | Transfer<br>Members | Total<br>Member<br>Added | Total<br>Members<br>Dropped | Gain/<br>Loss<br>Members |
|-----------|--------------|------------------|------------------------|----------------|--------------------|----------------------|---------------------|--------------------------|-----------------------------|--------------------------|
| 2018-2019 | 4            | 4                | 0                      | 274            | 89                 | 15                   | 13                  | 391                      | 404                         | -13                      |
| 2019-2020 | 2            | 6                | -4                     | 171            | 42                 | 8                    | 14                  | 235                      | 480                         | -245                     |
| 2020-2021 | 7            | 4                | 3                      | 579            | 162                | 56                   | 18                  | 815                      | 386                         | 429                      |
| 2021-2022 | 8            | 4                | 4                      | 477            | 189                | 44                   | 13                  | 723                      | 592                         | 131                      |
| 2022-2023 | 8            | 11               | -3                     | 402            | 201                | 9                    | 20                  | 632                      | 663                         | -31                      |
| Average   | 6            | 6                | 0                      | 381            | 137                | 26                   | 16                  | 559                      | 505                         | 54                       |