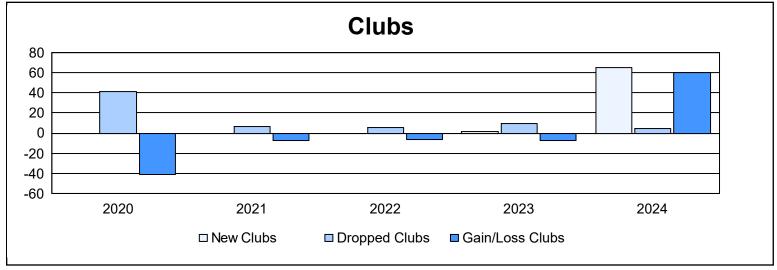

| Year      | New<br>Clubs | Dropped<br>Clubs | Gain/<br>Loss<br>Clubs | New<br>Members | Charter<br>Members | Reinstate<br>Members | Transfer<br>Members | Total<br>Member<br>Added | Total<br>Members<br>Dropped | Gain/<br>Loss<br>Members |
|-----------|--------------|------------------|------------------------|----------------|--------------------|----------------------|---------------------|--------------------------|-----------------------------|--------------------------|
| 2019-2020 | 0            | 41               | -41                    | 83             | 578                | 340                  | 380                 | 1,381                    | 7,486                       | -6,105                   |
| 2020-2021 | 0            | 7                | -7                     | 5,778          | 648                | 451                  | 692                 | 7,569                    | 6,340                       | 1,229                    |
| 2021-2022 | 0            | 6                | -6                     | 3,006          | 605                | 498                  | 404                 | 4,513                    | 6,394                       | -1,881                   |
| 2022-2023 | 2            | 9                | -7                     | 4,323          | 399                | 358                  | 392                 | 5,472                    | 4,947                       | 525                      |
| 2023-2024 | 65           | 5                | 60                     | 7,507          | 1,952              | 491                  | 532                 | 10,482                   | 5,527                       | 4,955                    |
| Average   | 13           | 14               | 0                      | 4,139          | 836                | 428                  | 480                 | 5,883                    | 6,139                       | -255                     |