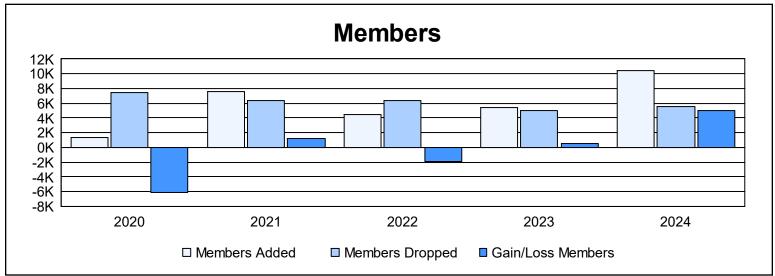

| Year      | New<br>Clubs | Dropped<br>Clubs | Gain/<br>Loss<br>Clubs | New<br>Members | Charter<br>Members | Reinstate<br>Members | Transfer<br>Members | Total<br>Member<br>Added | Total<br>Members<br>Dropped | Gain/<br>Loss<br>Members |
|-----------|--------------|------------------|------------------------|----------------|--------------------|----------------------|---------------------|--------------------------|-----------------------------|--------------------------|
| 2019-2020 | 0            | 41               | -41                    | 83             | 578                | 340                  | 380                 | 1,381                    | 7,486                       | -6,105                   |
| 2020-2021 | 0            | 7                | -7                     | 5,778          | 648                | 451                  | 692                 | 7,569                    | 6,340                       | 1,229                    |
| 2021-2022 | 0            | 6                | -6                     | 3,006          | 605                | 498                  | 404                 | 4,513                    | 6,394                       | -1,881                   |
| 2022-2023 | 2            | 9                | -7                     | 4,323          | 399                | 358                  | 392                 | 5,472                    | 4,947                       | 525                      |
| 2023-2024 | 65           | 5                | 60                     | 7,507          | 1,952              | 491                  | 532                 | 10,482                   | 5,527                       | 4,955                    |
| Average   | 13           | 14               | 0                      | 4,139          | 836                | 428                  | 480                 | 5,883                    | 6,139                       | -255                     |