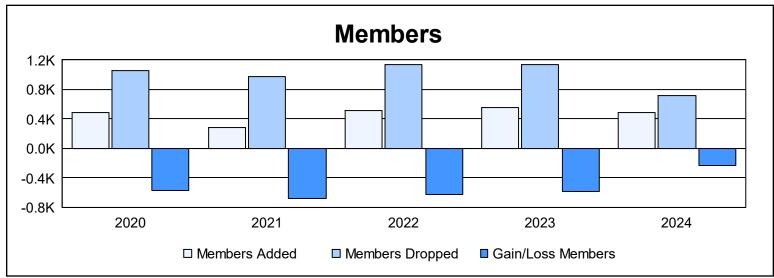

| Year      | New<br>Clubs | Dropped<br>Clubs | Gain/<br>Loss<br>Clubs | New<br>Members | Charter<br>Members | Reinstate<br>Members | Transfer<br>Members | Total<br>Member<br>Added | Total<br>Members<br>Dropped | Gain/<br>Loss<br>Members |
|-----------|--------------|------------------|------------------------|----------------|--------------------|----------------------|---------------------|--------------------------|-----------------------------|--------------------------|
| 2019-2020 | 0            | 12               | -12                    | 425            | 9                  | 17                   | 31                  | 482                      | 1,057                       | -575                     |
| 2020-2021 | 0            | 17               | -17                    | 199            | 3                  | 13                   | 72                  | 287                      | 969                         | -682                     |
| 2021-2022 | 0            | 19               | -19                    | 451            | 9                  | 23                   | 28                  | 511                      | 1,139                       | -628                     |
| 2022-2023 | 0            | 34               | -34                    | 458            | 6                  | 19                   | 70                  | 553                      | 1,134                       | -581                     |
| 2023-2024 | 0            | 14               | -14                    | 439            | 1                  | 14                   | 33                  | 487                      | 722                         | -235                     |
| Average   | 0            | 19               | -19                    | 394            | 6                  | 17                   | 47                  | 464                      | 1,004                       | -540                     |