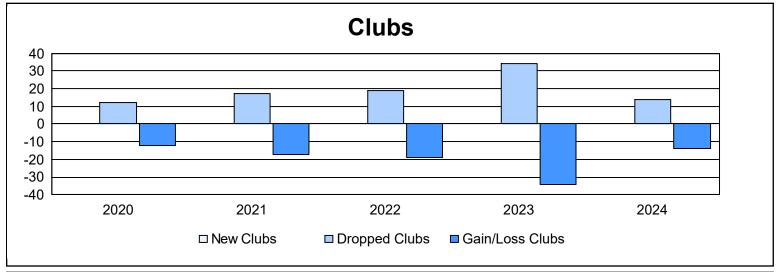

| Year      | New<br>Clubs | Dropped<br>Clubs | Gain/<br>Loss<br>Clubs | New<br>Members | Charter<br>Members | Reinstate<br>Members | Transfer<br>Members | Total<br>Member<br>Added | Total<br>Members<br>Dropped | Gain/<br>Loss<br>Members |
|-----------|--------------|------------------|------------------------|----------------|--------------------|----------------------|---------------------|--------------------------|-----------------------------|--------------------------|
| 2019-2020 | 0            | 12               | -12                    | 425            | 9                  | 17                   | 31                  | 482                      | 1,057                       | -575                     |
| 2020-2021 | 0            | 17               | -17                    | 199            | 3                  | 13                   | 72                  | 287                      | 969                         | -682                     |
| 2021-2022 | 0            | 19               | -19                    | 451            | 9                  | 23                   | 28                  | 511                      | 1,139                       | -628                     |
| 2022-2023 | 0            | 34               | -34                    | 458            | 6                  | 19                   | 70                  | 553                      | 1,134                       | -581                     |
| 2023-2024 | 0            | 14               | -14                    | 439            | 1                  | 14                   | 33                  | 487                      | 722                         | -235                     |
| Average   | 0            | 19               | -19                    | 394            | 6                  | 17                   | 47                  | 464                      | 1,004                       | -540                     |