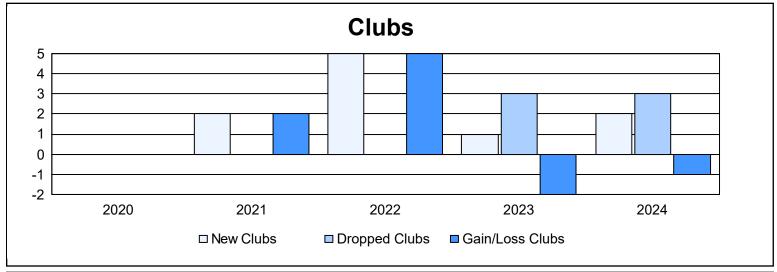

| Year      | New<br>Clubs | Dropped<br>Clubs | Gain/<br>Loss<br>Clubs | New<br>Members | Charter<br>Members | Reinstate<br>Members | Transfer<br>Members | Total<br>Member<br>Added | Total<br>Members<br>Dropped | Gain/<br>Loss<br>Members |
|-----------|--------------|------------------|------------------------|----------------|--------------------|----------------------|---------------------|--------------------------|-----------------------------|--------------------------|
| 2019-2020 | 0            | 0                | 0                      | 364            | 5                  | 16                   | 27                  | 412                      | 346                         | 66                       |
| 2020-2021 | 2            | 0                | 2                      | 325            | 67                 | 10                   | 29                  | 431                      | 709                         | -278                     |
| 2021-2022 | 5            | 0                | 5                      | 432            | 164                | 7                    | 29                  | 632                      | 525                         | 107                      |
| 2022-2023 | 1            | 3                | -2                     | 478            | 34                 | 17                   | 53                  | 582                      | 592                         | -10                      |
| 2023-2024 | 2            | 3                | -1                     | 415            | 59                 | 7                    | 36                  | 517                      | 509                         | 8                        |
| Average   | 2            | 1                | 1                      | 403            | 66                 | 11                   | 35                  | 515                      | 536                         | -21                      |