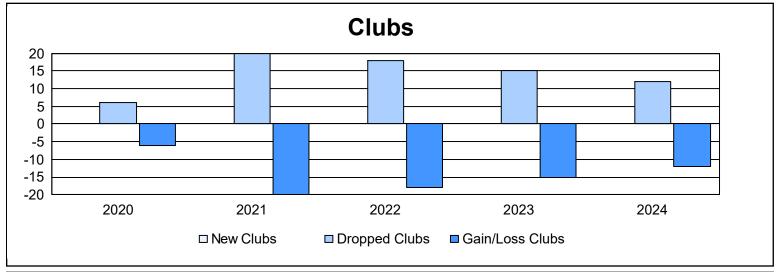

| Year      | New<br>Clubs | Dropped<br>Clubs | Gain/<br>Loss<br>Clubs | New<br>Members | Charter<br>Members | Reinstate<br>Members | Transfer<br>Members | Total<br>Member<br>Added | Total<br>Members<br>Dropped | Gain/<br>Loss<br>Members |
|-----------|--------------|------------------|------------------------|----------------|--------------------|----------------------|---------------------|--------------------------|-----------------------------|--------------------------|
| 2019-2020 | 0            | 6                | -6                     | 388            | 6                  | 15                   | 62                  | 471                      | 696                         | -225                     |
| 2020-2021 | 0            | 20               | -20                    | 244            | 19                 | 14                   | 35                  | 312                      | 869                         | -557                     |
| 2021-2022 | 0            | 18               | -18                    | 372            | 16                 | 7                    | 55                  | 450                      | 1,167                       | -717                     |
| 2022-2023 | 0            | 15               | -15                    | 506            | 4                  | 38                   | 24                  | 572                      | 972                         | -400                     |
| 2023-2024 | 0            | 12               | -12                    | 497            | 35                 | 28                   | 103                 | 663                      | 867                         | -204                     |
| Average   | 0            | 14               | -14                    | 401            | 16                 | 20                   | 56                  | 494                      | 914                         | -421                     |