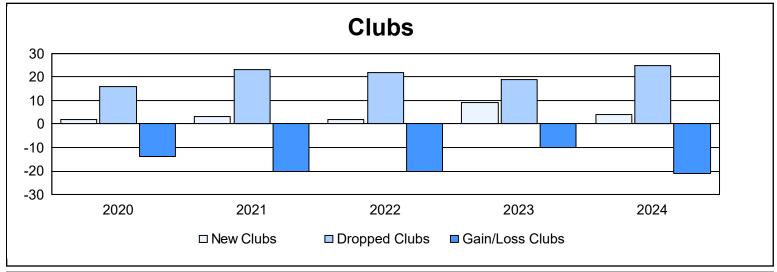

| Year      | New<br>Clubs | Dropped<br>Clubs | Gain/<br>Loss<br>Clubs | New<br>Members | Charter<br>Members | Reinstate<br>Members | Transfer<br>Members | Total<br>Member<br>Added | Total<br>Members<br>Dropped | Gain/<br>Loss<br>Members |
|-----------|--------------|------------------|------------------------|----------------|--------------------|----------------------|---------------------|--------------------------|-----------------------------|--------------------------|
| 2019-2020 | 2            | 16               | -14                    | 629            | 73                 | 51                   | 112                 | 865                      | 1,456                       | -591                     |
| 2020-2021 | 3            | 23               | -20                    | 538            | 96                 | 31                   | 93                  | 758                      | 1,438                       | -680                     |
| 2021-2022 | 2            | 22               | -20                    | 888            | 75                 | 41                   | 116                 | 1,120                    | 1,469                       | -349                     |
| 2022-2023 | 9            | 19               | -10                    | 881            | 280                | 51                   | 102                 | 1,314                    | 1,448                       | -134                     |
| 2023-2024 | 4            | 25               | -21                    | 827            | 83                 | 67                   | 172                 | 1,149                    | 1,743                       | -594                     |
| Average   | 4            | 21               | -17                    | 753            | 121                | 48                   | 119                 | 1,041                    | 1,511                       | -470                     |