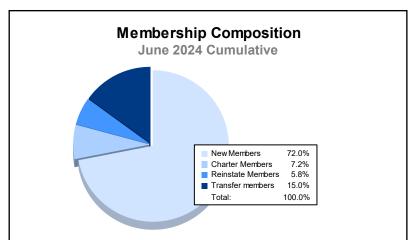

| Year      | New<br>Clubs | Dropped<br>Clubs | Gain/<br>Loss<br>Clubs | New<br>Members | Charter<br>Members | Reinstate<br>Members | Transfer<br>Members | Total<br>Member<br>Added | Total<br>Members<br>Dropped | Gain/<br>Loss<br>Members |
|-----------|--------------|------------------|------------------------|----------------|--------------------|----------------------|---------------------|--------------------------|-----------------------------|--------------------------|
| 2019-2020 | 2            | 16               | -14                    | 629            | 73                 | 51                   | 112                 | 865                      | 1,456                       | -591                     |
| 2020-2021 | 3            | 23               | -20                    | 538            | 96                 | 31                   | 93                  | 758                      | 1,438                       | -680                     |
| 2021-2022 | 2            | 22               | -20                    | 888            | 75                 | 41                   | 116                 | 1,120                    | 1,469                       | -349                     |
| 2022-2023 | 9            | 19               | -10                    | 881            | 280                | 51                   | 102                 | 1,314                    | 1,448                       | -134                     |
| 2023-2024 | 4            | 25               | -21                    | 827            | 83                 | 67                   | 172                 | 1,149                    | 1,743                       | -594                     |
| Average   | 4            | 21               | -17                    | 753            | 121                | 48                   | 119                 | 1,041                    | 1,511                       | -470                     |