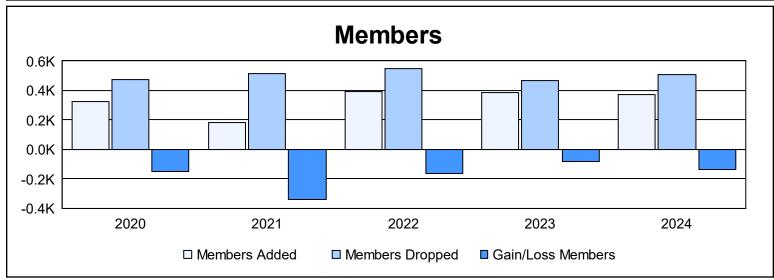

| Year      | New<br>Clubs | Dropped<br>Clubs | Gain/<br>Loss<br>Clubs | New<br>Members | Charter<br>Members | Reinstate<br>Members | Transfer<br>Members | Total<br>Member<br>Added | Total<br>Members<br>Dropped | Gain/<br>Loss<br>Members |
|-----------|--------------|------------------|------------------------|----------------|--------------------|----------------------|---------------------|--------------------------|-----------------------------|--------------------------|
| 2019-2020 | 0            | 2                | -2                     | 301            | 1                  | 1                    | 24                  | 327                      | 474                         | -147                     |
| 2020-2021 | 1            | 5                | -4                     | 141            | 24                 | 3                    | 12                  | 180                      | 517                         | -337                     |
| 2021-2022 | 0            | 6                | -6                     | 337            | 6                  | 4                    | 43                  | 390                      | 551                         | -161                     |
| 2022-2023 | 0            | 8                | -8                     | 362            | 0                  | 9                    | 15                  | 386                      | 468                         | -82                      |
| 2023-2024 | 0            | 9                | -9                     | 331            | 3                  | 5                    | 31                  | 370                      | 507                         | -137                     |
| Average   | 0            | 6                | -6                     | 294            | 7                  | 4                    | 25                  | 331                      | 503                         | -173                     |