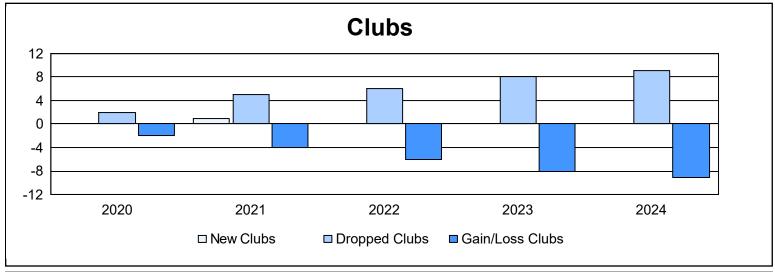

| Year      | New<br>Clubs | Dropped<br>Clubs | Gain/<br>Loss<br>Clubs | New<br>Members | Charter<br>Members | Reinstate<br>Members | Transfer<br>Members | Total<br>Member<br>Added | Total<br>Members<br>Dropped | Gain/<br>Loss<br>Members |
|-----------|--------------|------------------|------------------------|----------------|--------------------|----------------------|---------------------|--------------------------|-----------------------------|--------------------------|
| 2019-2020 | 0            | 2                | -2                     | 301            | 1                  | 1                    | 24                  | 327                      | 474                         | -147                     |
| 2020-2021 | 1            | 5                | -4                     | 141            | 24                 | 3                    | 12                  | 180                      | 517                         | -337                     |
| 2021-2022 | 0            | 6                | -6                     | 337            | 6                  | 4                    | 43                  | 390                      | 551                         | -161                     |
| 2022-2023 | 0            | 8                | -8                     | 362            | 0                  | 9                    | 15                  | 386                      | 468                         | -82                      |
| 2023-2024 | 0            | 9                | -9                     | 331            | 3                  | 5                    | 31                  | 370                      | 507                         | -137                     |
| Average   | 0            | 6                | -6                     | 294            | 7                  | 4                    | 25                  | 331                      | 503                         | -173                     |