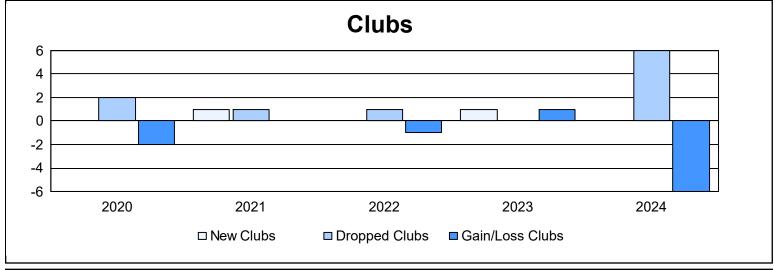

| Year      | New<br>Clubs | Dropped<br>Clubs | Gain/<br>Loss<br>Clubs | New<br>Members | Charter<br>Members | Reinstate<br>Members | Transfer<br>Members | Total<br>Member<br>Added | Total<br>Members<br>Dropped | Gain/<br>Loss<br>Members |
|-----------|--------------|------------------|------------------------|----------------|--------------------|----------------------|---------------------|--------------------------|-----------------------------|--------------------------|
| 2019-2020 | 0            | 2                | -2                     | 60             | 0                  | 2                    | 6                   | 68                       | 166                         | -98                      |
| 2020-2021 | 1            | 1                | 0                      | 56             | 46                 | 4                    | 3                   | 109                      | 145                         | -36                      |
| 2021-2022 | 0            | 1                | -1                     | 127            | 2                  | 22                   | 7                   | 158                      | 180                         | -22                      |
| 2022-2023 | 1            | 0                | 1                      | 84             | 78                 | 0                    | 1                   | 163                      | 259                         | -96                      |
| 2023-2024 | 0            | 6                | -6                     | 103            | 1                  | 6                    | 3                   | 113                      | 252                         | -139                     |
| Average   | 0            | 2                | -2                     | 86             | 25                 | 7                    | 4                   | 122                      | 200                         | -78                      |