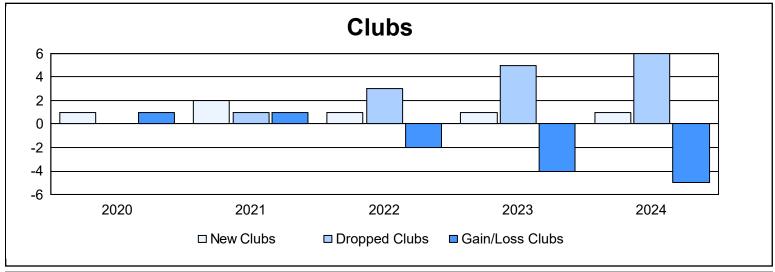

| Year      | New<br>Clubs | Dropped<br>Clubs | Gain/<br>Loss<br>Clubs | New<br>Members | Charter<br>Members | Reinstate<br>Members | Transfer<br>Members | Total<br>Member<br>Added | Total<br>Members<br>Dropped | Gain/<br>Loss<br>Members |
|-----------|--------------|------------------|------------------------|----------------|--------------------|----------------------|---------------------|--------------------------|-----------------------------|--------------------------|
| 2019-2020 | 1            | 0                | 1                      | 333            | 28                 | 4                    | 24                  | 389                      | 350                         | 39                       |
| 2020-2021 | 2            | 1                | 1                      | 196            | 47                 | 1                    | 15                  | 259                      | 294                         | -35                      |
| 2021-2022 | 1            | 3                | -2                     | 267            | 30                 | 2                    | 23                  | 322                      | 396                         | -74                      |
| 2022-2023 | 1            | 5                | -4                     | 400            | 32                 | 2                    | 62                  | 496                      | 445                         | 51                       |
| 2023-2024 | 1            | 6                | -5                     | 343            | 23                 | 2                    | 23                  | 391                      | 406                         | -15                      |
| Average   | 1            | 3                | -2                     | 308            | 32                 | 2                    | 29                  | 371                      | 378                         | -7                       |