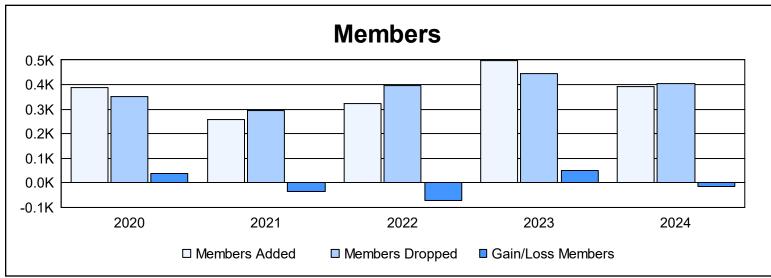

| Year      | New<br>Clubs | Dropped<br>Clubs | Gain/<br>Loss<br>Clubs | New<br>Members | Charter<br>Members | Reinstate<br>Members | Transfer<br>Members | Total<br>Member<br>Added | Total<br>Members<br>Dropped | Gain/<br>Loss<br>Members |
|-----------|--------------|------------------|------------------------|----------------|--------------------|----------------------|---------------------|--------------------------|-----------------------------|--------------------------|
| 2019-2020 | 1            | 0                | 1                      | 333            | 28                 | 4                    | 24                  | 389                      | 350                         | 39                       |
| 2020-2021 | 2            | 1                | 1                      | 196            | 47                 | 1                    | 15                  | 259                      | 294                         | -35                      |
| 2021-2022 | 1            | 3                | -2                     | 267            | 30                 | 2                    | 23                  | 322                      | 396                         | -74                      |
| 2022-2023 | 1            | 5                | -4                     | 400            | 32                 | 2                    | 62                  | 496                      | 445                         | 51                       |
| 2023-2024 | 1            | 6                | -5                     | 343            | 23                 | 2                    | 23                  | 391                      | 406                         | -15                      |
| Average   | 1            | 3                | -2                     | 308            | 32                 | 2                    | 29                  | 371                      | 378                         | -7                       |