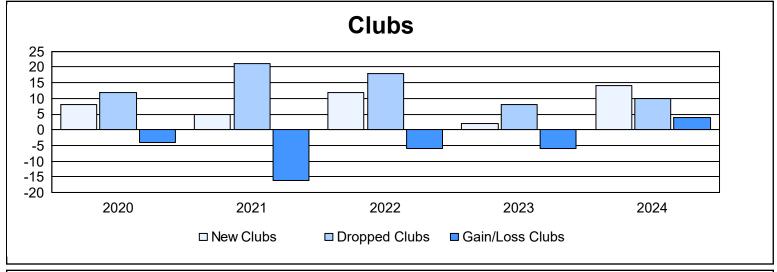

| Year      | New<br>Clubs | Dropped<br>Clubs | Gain/<br>Loss<br>Clubs | New<br>Members | Charter<br>Members | Reinstate<br>Members | Transfer<br>Members | Total<br>Member<br>Added | Total<br>Members<br>Dropped | Gain/<br>Loss<br>Members |
|-----------|--------------|------------------|------------------------|----------------|--------------------|----------------------|---------------------|--------------------------|-----------------------------|--------------------------|
| 2019-2020 | 8            | 12               | -4                     | 557            | 280                | 57                   | 32                  | 926                      | 994                         | -68                      |
| 2020-2021 | 5            | 21               | -16                    | 488            | 183                | 87                   | 47                  | 805                      | 1,264                       | -459                     |
| 2021-2022 | 12           | 18               | -6                     | 842            | 364                | 40                   | 91                  | 1,337                    | 1,101                       | 236                      |
| 2022-2023 | 2            | 8                | -6                     | 485            | 103                | 41                   | 50                  | 679                      | 952                         | -273                     |
| 2023-2024 | 14           | 10               | 4                      | 732            | 373                | 23                   | 66                  | 1,194                    | 887                         | 307                      |
| Average   | 8            | 14               | -6                     | 621            | 261                | 50                   | 57                  | 988                      | 1,040                       | -51                      |