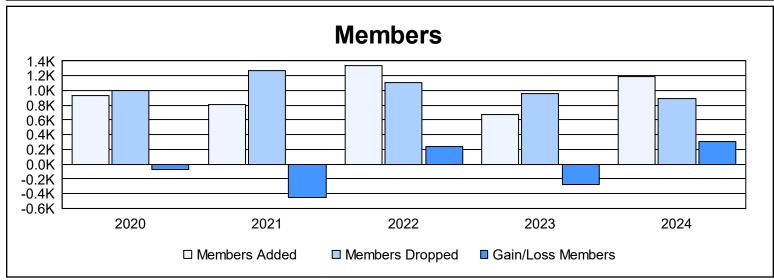

| Year      | New<br>Clubs | Dropped<br>Clubs | Gain/<br>Loss<br>Clubs | New<br>Members | Charter<br>Members | Reinstate<br>Members | Transfer<br>Members | Total<br>Member<br>Added | Total<br>Members<br>Dropped | Gain/<br>Loss<br>Members |
|-----------|--------------|------------------|------------------------|----------------|--------------------|----------------------|---------------------|--------------------------|-----------------------------|--------------------------|
| 2019-2020 | 8            | 12               | -4                     | 557            | 280                | 57                   | 32                  | 926                      | 994                         | -68                      |
| 2020-2021 | 5            | 21               | -16                    | 488            | 183                | 87                   | 47                  | 805                      | 1,264                       | -459                     |
| 2021-2022 | 12           | 18               | -6                     | 842            | 364                | 40                   | 91                  | 1,337                    | 1,101                       | 236                      |
| 2022-2023 | 2            | 8                | -6                     | 485            | 103                | 41                   | 50                  | 679                      | 952                         | -273                     |
| 2023-2024 | 14           | 10               | 4                      | 732            | 373                | 23                   | 66                  | 1,194                    | 887                         | 307                      |
| Average   | 8            | 14               | -6                     | 621            | 261                | 50                   | 57                  | 988                      | 1,040                       | -51                      |