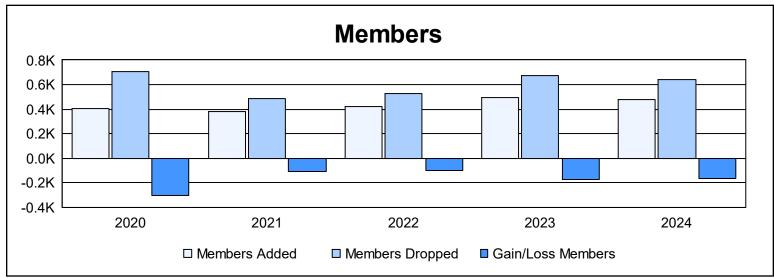

| Year      | New<br>Clubs | Dropped<br>Clubs | Gain/<br>Loss<br>Clubs | New<br>Members | Charter<br>Members | Reinstate<br>Members | Transfer<br>Members | Total<br>Member<br>Added | Total<br>Members<br>Dropped | Gain/<br>Loss<br>Members |
|-----------|--------------|------------------|------------------------|----------------|--------------------|----------------------|---------------------|--------------------------|-----------------------------|--------------------------|
| 2019-2020 | 3            | 7                | -4                     | 249            | 78                 | 60                   | 20                  | 407                      | 707                         | -300                     |
| 2020-2021 | 2            | 9                | -7                     | 247            | 54                 | 60                   | 19                  | 380                      | 485                         | -105                     |
| 2021-2022 | 2            | 4                | -2                     | 320            | 45                 | 52                   | 7                   | 424                      | 524                         | -100                     |
| 2022-2023 | 2            | 12               | -10                    | 404            | 58                 | 22                   | 14                  | 498                      | 675                         | -177                     |
| 2023-2024 | 2            | 10               | -8                     | 339            | 69                 | 52                   | 21                  | 481                      | 643                         | -162                     |
| Average   | 2            | 8                | -6                     | 312            | 61                 | 49                   | 16                  | 438                      | 607                         | -169                     |