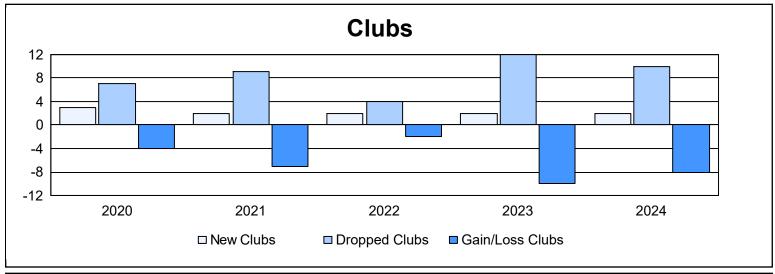

| Year      | New<br>Clubs | Dropped<br>Clubs | Gain/<br>Loss<br>Clubs | New<br>Members | Charter<br>Members | Reinstate<br>Members | Transfer<br>Members | Total<br>Member<br>Added | Total<br>Members<br>Dropped | Gain/<br>Loss<br>Members |
|-----------|--------------|------------------|------------------------|----------------|--------------------|----------------------|---------------------|--------------------------|-----------------------------|--------------------------|
| 2019-2020 | 3            | 7                | -4                     | 249            | 78                 | 60                   | 20                  | 407                      | 707                         | -300                     |
| 2020-2021 | 2            | 9                | -7                     | 247            | 54                 | 60                   | 19                  | 380                      | 485                         | -105                     |
| 2021-2022 | 2            | 4                | -2                     | 320            | 45                 | 52                   | 7                   | 424                      | 524                         | -100                     |
| 2022-2023 | 2            | 12               | -10                    | 404            | 58                 | 22                   | 14                  | 498                      | 675                         | -177                     |
| 2023-2024 | 2            | 10               | -8                     | 339            | 69                 | 52                   | 21                  | 481                      | 643                         | -162                     |
| Average   | 2            | 8                | -6                     | 312            | 61                 | 49                   | 16                  | 438                      | 607                         | -169                     |