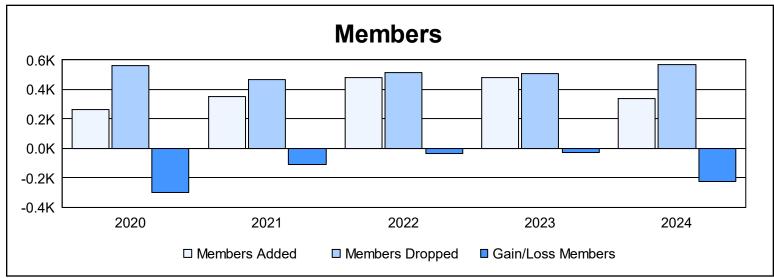

| Year      | New<br>Clubs | Dropped<br>Clubs | Gain/<br>Loss<br>Clubs | New<br>Members | Charter<br>Members | Reinstate<br>Members | Transfer<br>Members | Total<br>Member<br>Added | Total<br>Members<br>Dropped | Gain/<br>Loss<br>Members |
|-----------|--------------|------------------|------------------------|----------------|--------------------|----------------------|---------------------|--------------------------|-----------------------------|--------------------------|
| 2019-2020 | 0            | 9                | -9                     | 222            | 0                  | 17                   | 22                  | 261                      | 563                         | -302                     |
| 2020-2021 | 0            | 3                | -3                     | 334            | 0                  | 10                   | 11                  | 355                      | 467                         | -112                     |
| 2021-2022 | 0            | 2                | -2                     | 439            | 0                  | 20                   | 20                  | 479                      | 517                         | -38                      |
| 2022-2023 | 0            | 6                | -6                     | 446            | 1                  | 13                   | 24                  | 484                      | 510                         | -26                      |
| 2023-2024 | 0            | 5                | -5                     | 298            | 2                  | 28                   | 11                  | 339                      | 566                         | -227                     |
| Average   | 0            | 5                | -5                     | 348            | 1                  | 18                   | 18                  | 384                      | 525                         | -141                     |