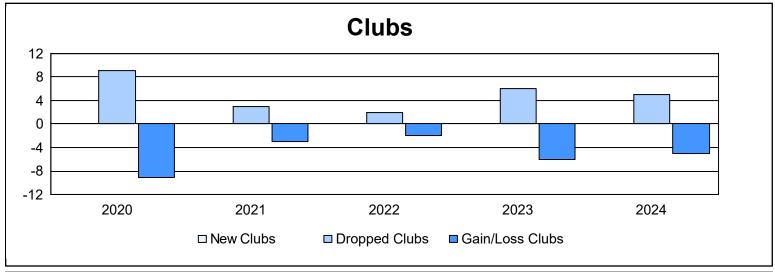

| Year      | New<br>Clubs | Dropped<br>Clubs | Gain/<br>Loss<br>Clubs | New<br>Members | Charter<br>Members | Reinstate<br>Members | Transfer<br>Members | Total<br>Member<br>Added | Total<br>Members<br>Dropped | Gain/<br>Loss<br>Members |
|-----------|--------------|------------------|------------------------|----------------|--------------------|----------------------|---------------------|--------------------------|-----------------------------|--------------------------|
| 2019-2020 | 0            | 9                | -9                     | 222            | 0                  | 17                   | 22                  | 261                      | 563                         | -302                     |
| 2020-2021 | 0            | 3                | -3                     | 334            | 0                  | 10                   | 11                  | 355                      | 467                         | -112                     |
| 2021-2022 | 0            | 2                | -2                     | 439            | 0                  | 20                   | 20                  | 479                      | 517                         | -38                      |
| 2022-2023 | 0            | 6                | -6                     | 446            | 1                  | 13                   | 24                  | 484                      | 510                         | -26                      |
| 2023-2024 | 0            | 5                | -5                     | 298            | 2                  | 28                   | 11                  | 339                      | 566                         | -227                     |
| Average   | 0            | 5                | -5                     | 348            | 1                  | 18                   | 18                  | 384                      | 525                         | -141                     |