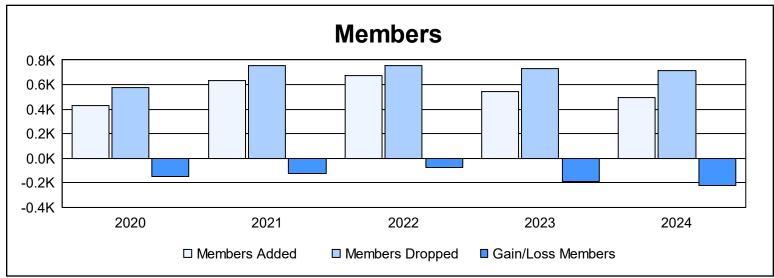

| Year      | New<br>Clubs | Dropped<br>Clubs | Gain/<br>Loss<br>Clubs | New<br>Members | Charter<br>Members | Reinstate<br>Members | Transfer<br>Members | Total<br>Member<br>Added | Total<br>Members<br>Dropped | Gain/<br>Loss<br>Members |
|-----------|--------------|------------------|------------------------|----------------|--------------------|----------------------|---------------------|--------------------------|-----------------------------|--------------------------|
| 2019-2020 | 1            | 6                | -5                     | 355            | 25                 | 20                   | 26                  | 426                      | 573                         | -147                     |
| 2020-2021 | 5            | 8                | -3                     | 440            | 134                | 44                   | 12                  | 630                      | 754                         | -124                     |
| 2021-2022 | 5            | 8                | -3                     | 492            | 120                | 46                   | 18                  | 676                      | 753                         | -77                      |
| 2022-2023 | 1            | 16               | -15                    | 451            | 25                 | 37                   | 28                  | 541                      | 728                         | -187                     |
| 2023-2024 | 1            | 9                | -8                     | 423            | 25                 | 22                   | 28                  | 498                      | 717                         | -219                     |
| Average   | 3            | 9                | -7                     | 432            | 66                 | 34                   | 22                  | 554                      | 705                         | -151                     |