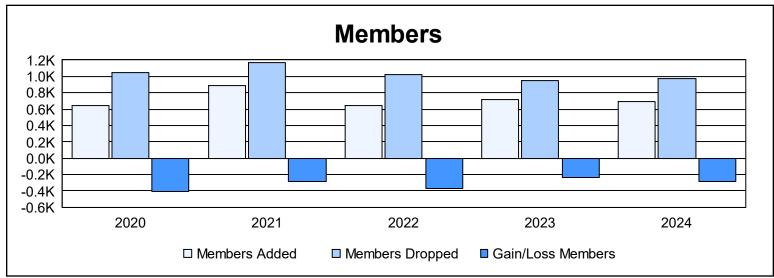

| Year      | New<br>Clubs | Dropped<br>Clubs | Gain/<br>Loss<br>Clubs | New<br>Members | Charter<br>Members | Reinstate<br>Members | Transfer<br>Members | Total<br>Member<br>Added | Total<br>Members<br>Dropped | Gain/<br>Loss<br>Members |
|-----------|--------------|------------------|------------------------|----------------|--------------------|----------------------|---------------------|--------------------------|-----------------------------|--------------------------|
| 2019-2020 | 2            | 7                | -5                     | 487            | 68                 | 24                   | 62                  | 641                      | 1,051                       | -410                     |
| 2020-2021 | 5            | 19               | -14                    | 613            | 121                | 21                   | 132                 | 887                      | 1,173                       | -286                     |
| 2021-2022 | 0            | 13               | -13                    | 496            | 12                 | 19                   | 115                 | 642                      | 1,018                       | -376                     |
| 2022-2023 | 1            | 12               | -11                    | 573            | 34                 | 14                   | 96                  | 717                      | 950                         | -233                     |
| 2023-2024 | 1            | 6                | -5                     | 564            | 27                 | 36                   | 68                  | 695                      | 975                         | -280                     |
| Average   | 2            | 11               | -10                    | 547            | 52                 | 23                   | 95                  | 716                      | 1,033                       | -317                     |