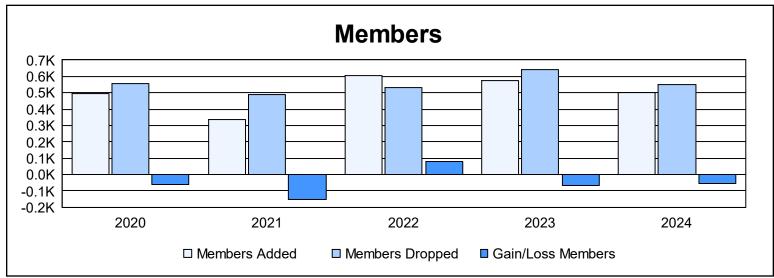

| Year      | New<br>Clubs | Dropped<br>Clubs | Gain/<br>Loss<br>Clubs | New<br>Members | Charter<br>Members | Reinstate<br>Members | Transfer<br>Members | Total<br>Member<br>Added | Total<br>Members<br>Dropped | Gain/<br>Loss<br>Members |
|-----------|--------------|------------------|------------------------|----------------|--------------------|----------------------|---------------------|--------------------------|-----------------------------|--------------------------|
| 2019-2020 | 4            | 3                | 1                      | 346            | 115                | 18                   | 17                  | 496                      | 558                         | -62                      |
| 2020-2021 | 0            | 0                | 0                      | 284            | 13                 | 25                   | 16                  | 338                      | 491                         | -153                     |
| 2021-2022 | 2            | 1                | 1                      | 489            | 53                 | 43                   | 23                  | 608                      | 530                         | 78                       |
| 2022-2023 | 2            | 3                | -1                     | 447            | 80                 | 16                   | 31                  | 574                      | 642                         | -68                      |
| 2023-2024 | 1            | 5                | -4                     | 427            | 20                 | 19                   | 33                  | 499                      | 553                         | -54                      |
| Average   | 2            | 2                | -1                     | 399            | 56                 | 24                   | 24                  | 503                      | 555                         | -52                      |