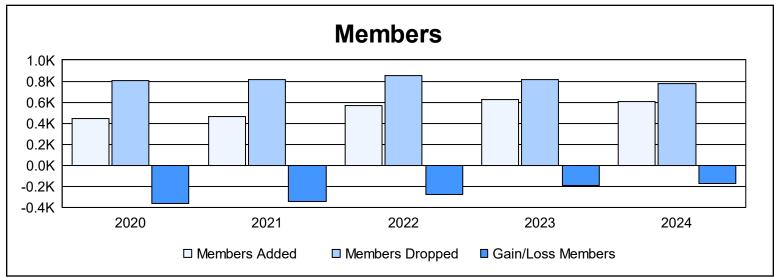

| Year      | New<br>Clubs | Dropped<br>Clubs | Gain/<br>Loss<br>Clubs | New<br>Members | Charter<br>Members | Reinstate<br>Members | Transfer<br>Members | Total<br>Member<br>Added | Total<br>Members<br>Dropped | Gain/<br>Loss<br>Members |
|-----------|--------------|------------------|------------------------|----------------|--------------------|----------------------|---------------------|--------------------------|-----------------------------|--------------------------|
| 2019-2020 | 0            | 8                | -8                     | 348            | 16                 | 37                   | 39                  | 440                      | 802                         | -362                     |
| 2020-2021 | 1            | 13               | -12                    | 353            | 23                 | 26                   | 63                  | 465                      | 812                         | -347                     |
| 2021-2022 | 0            | 10               | -10                    | 471            | 8                  | 55                   | 33                  | 567                      | 849                         | -282                     |
| 2022-2023 | 0            | 14               | -14                    | 541            | 14                 | 24                   | 47                  | 626                      | 816                         | -190                     |
| 2023-2024 | 1            | 10               | -9                     | 496            | 29                 | 24                   | 57                  | 606                      | 776                         | -170                     |
| Average   | 0            | 11               | -11                    | 442            | 18                 | 33                   | 48                  | 541                      | 811                         | -270                     |