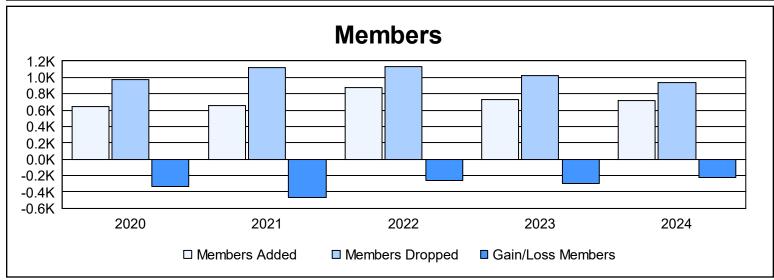

| Year      | New<br>Clubs | Dropped<br>Clubs | Gain/<br>Loss<br>Clubs | New<br>Members | Charter<br>Members | Reinstate<br>Members | Transfer<br>Members | Total<br>Member<br>Added | Total<br>Members<br>Dropped | Gain/<br>Loss<br>Members |
|-----------|--------------|------------------|------------------------|----------------|--------------------|----------------------|---------------------|--------------------------|-----------------------------|--------------------------|
| 2019-2020 | 0            | 3                | -3                     | 550            | 13                 | 50                   | 33                  | 646                      | 977                         | -331                     |
| 2020-2021 | 1            | 12               | -11                    | 484            | 39                 | 58                   | 76                  | 657                      | 1,125                       | -468                     |
| 2021-2022 | 1            | 12               | -11                    | 698            | 32                 | 116                  | 30                  | 876                      | 1,134                       | -258                     |
| 2022-2023 | 0            | 12               | -12                    | 572            | 2                  | 97                   | 55                  | 726                      | 1,019                       | -293                     |
| 2023-2024 | 1            | 11               | -10                    | 612            | 21                 | 49                   | 36                  | 718                      | 938                         | -220                     |
| Average   | 1            | 10               | -9                     | 583            | 21                 | 74                   | 46                  | 725                      | 1,039                       | -314                     |