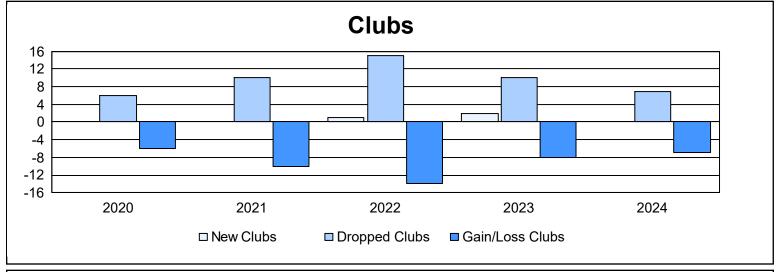

| Year      | New<br>Clubs | Dropped<br>Clubs | Gain/<br>Loss<br>Clubs | New<br>Members | Charter<br>Members | Reinstate<br>Members | Transfer<br>Members | Total<br>Member<br>Added | Total<br>Members<br>Dropped | Gain/<br>Loss<br>Members |
|-----------|--------------|------------------|------------------------|----------------|--------------------|----------------------|---------------------|--------------------------|-----------------------------|--------------------------|
| 2019-2020 | 0            | 6                | -6                     | 462            | 1                  | 29                   | 29                  | 521                      | 913                         | -392                     |
| 2020-2021 | 0            | 10               | -10                    | 508            | 5                  | 33                   | 20                  | 566                      | 965                         | -399                     |
| 2021-2022 | 1            | 15               | -14                    | 655            | 27                 | 51                   | 30                  | 763                      | 964                         | -201                     |
| 2022-2023 | 2            | 10               | -8                     | 557            | 71                 | 22                   | 27                  | 677                      | 857                         | -180                     |
| 2023-2024 | 0            | 7                | -7                     | 495            | 5                  | 28                   | 35                  | 563                      | 878                         | -315                     |
| Average   | 1            | 10               | -9                     | 535            | 22                 | 33                   | 28                  | 618                      | 915                         | -297                     |