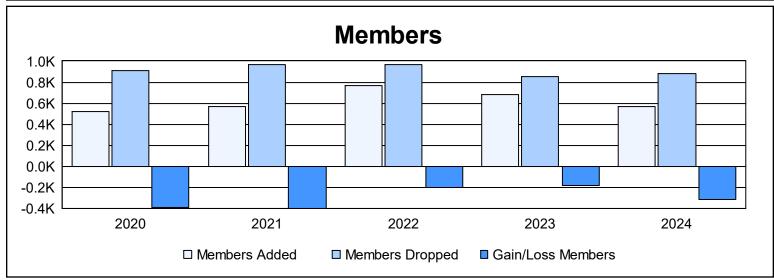

| Year      | New<br>Clubs | Dropped<br>Clubs | Gain/<br>Loss<br>Clubs | New<br>Members | Charter<br>Members | Reinstate<br>Members | Transfer<br>Members | Total<br>Member<br>Added | Total<br>Members<br>Dropped | Gain/<br>Loss<br>Members |
|-----------|--------------|------------------|------------------------|----------------|--------------------|----------------------|---------------------|--------------------------|-----------------------------|--------------------------|
| 2019-2020 | 0            | 6                | -6                     | 462            | 1                  | 29                   | 29                  | 521                      | 913                         | -392                     |
| 2020-2021 | 0            | 10               | -10                    | 508            | 5                  | 33                   | 20                  | 566                      | 965                         | -399                     |
| 2021-2022 | 1            | 15               | -14                    | 655            | 27                 | 51                   | 30                  | 763                      | 964                         | -201                     |
| 2022-2023 | 2            | 10               | -8                     | 557            | 71                 | 22                   | 27                  | 677                      | 857                         | -180                     |
| 2023-2024 | 0            | 7                | -7                     | 495            | 5                  | 28                   | 35                  | 563                      | 878                         | -315                     |
| Average   | 1            | 10               | -9                     | 535            | 22                 | 33                   | 28                  | 618                      | 915                         | -297                     |