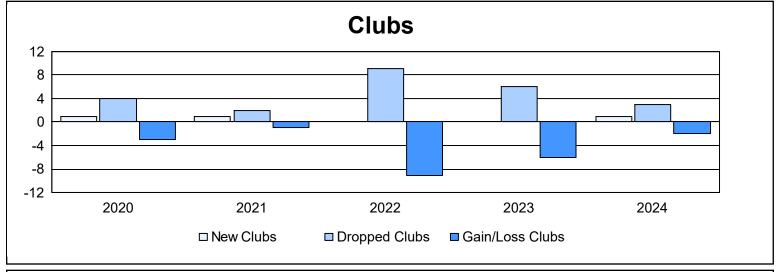

| Year      | New<br>Clubs | Dropped<br>Clubs | Gain/<br>Loss<br>Clubs | New<br>Members | Charter<br>Members | Reinstate<br>Members | Transfer<br>Members | Total<br>Member<br>Added | Total<br>Members<br>Dropped | Gain/<br>Loss<br>Members |
|-----------|--------------|------------------|------------------------|----------------|--------------------|----------------------|---------------------|--------------------------|-----------------------------|--------------------------|
| 2019-2020 | 1            | 4                | -3                     | 221            | 49                 | 21                   | 23                  | 314                      | 514                         | -200                     |
| 2020-2021 | 1            | 2                | -1                     | 226            | 30                 | 20                   | 15                  | 291                      | 384                         | -93                      |
| 2021-2022 | 0            | 9                | -9                     | 274            | 3                  | 17                   | 9                   | 303                      | 532                         | -229                     |
| 2022-2023 | 0            | 6                | -6                     | 272            | 0                  | 40                   | 38                  | 350                      | 481                         | -131                     |
| 2023-2024 | 1            | 3                | -2                     | 258            | 25                 | 8                    | 39                  | 330                      | 369                         | -39                      |
| Average   | 1            | 5                | -4                     | 250            | 21                 | 21                   | 25                  | 318                      | 456                         | -138                     |